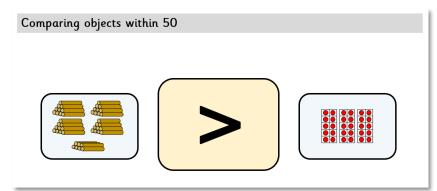

#### Example:

# Score sheet Player 1 > , < or =</th> Player 2 Winner 47 > 30 Player 1

Cut out and shuffle the picture cards and place them face-down. Pick two cards at random and compare them using the comparison signs.