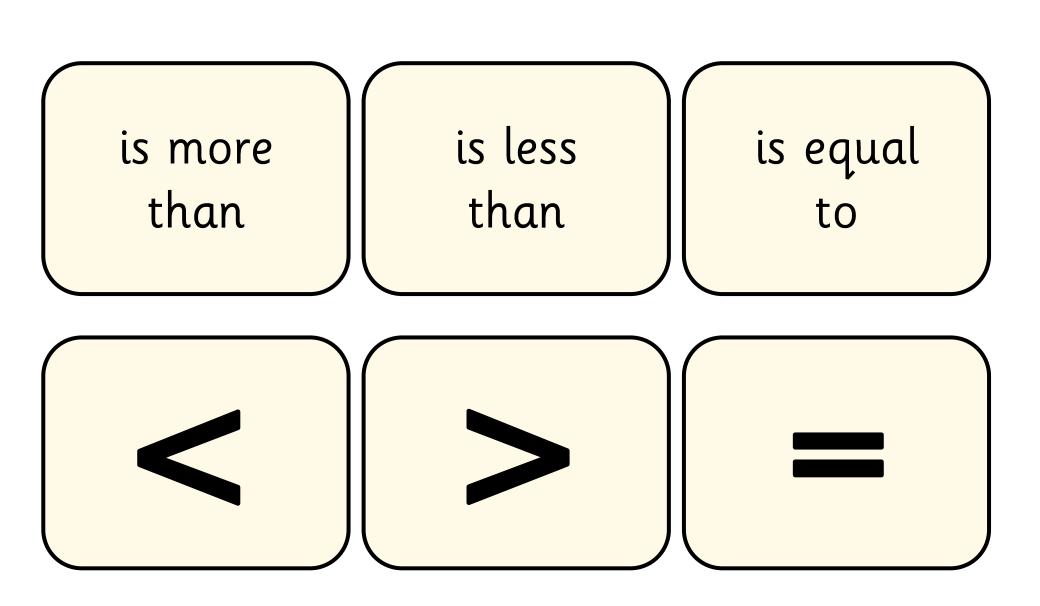

The winner is the player with the most rounds won.

Children are provided with one page of number representations and will complete the table using the terminology more than, is less than and is equal to.

Children are provided with two pages of number representations and will complete the table using comparison signs <, > and =.

# Score sheet Player 1 > , < or =</th> Player 2 Winner 47 > 30 Player 1

Cut out and shuffle the picture cards and place them face-down. Pick two cards at random and compare them using the comparison signs.

## Comparison cards

Picture card

Comparison sign

Picture card

Write your comparison sentence: