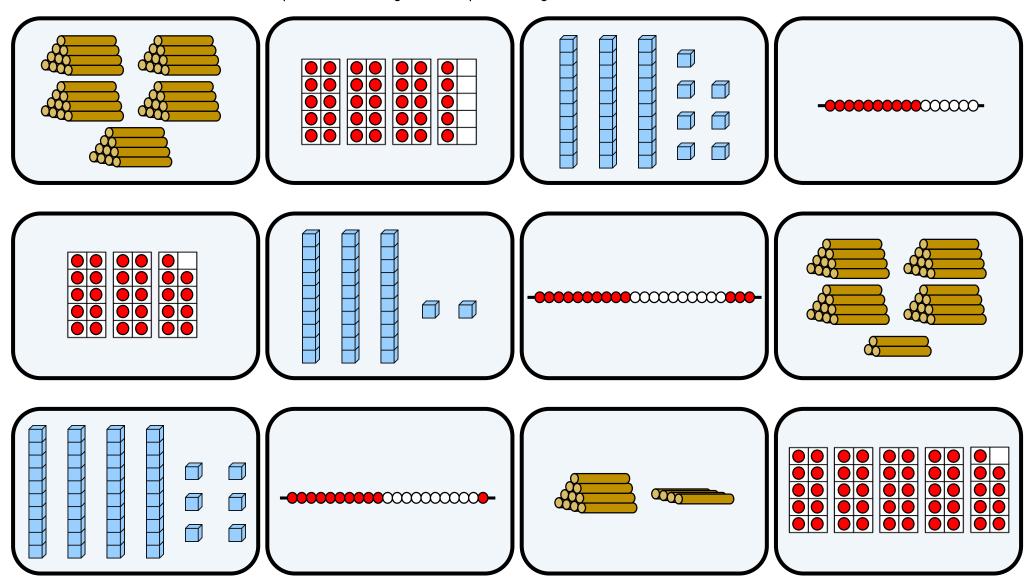

Cut out and shuffle the picture cards and place them face-down. Pick two cards at random and compare them using the comparison signs.

Cut out and shuffle the picture cards and place them face-down. Pick two cards at random and compare them using the comparison signs.

## Comparison cards

Picture card

Comparison sign

Picture card

Write your comparison sentence: