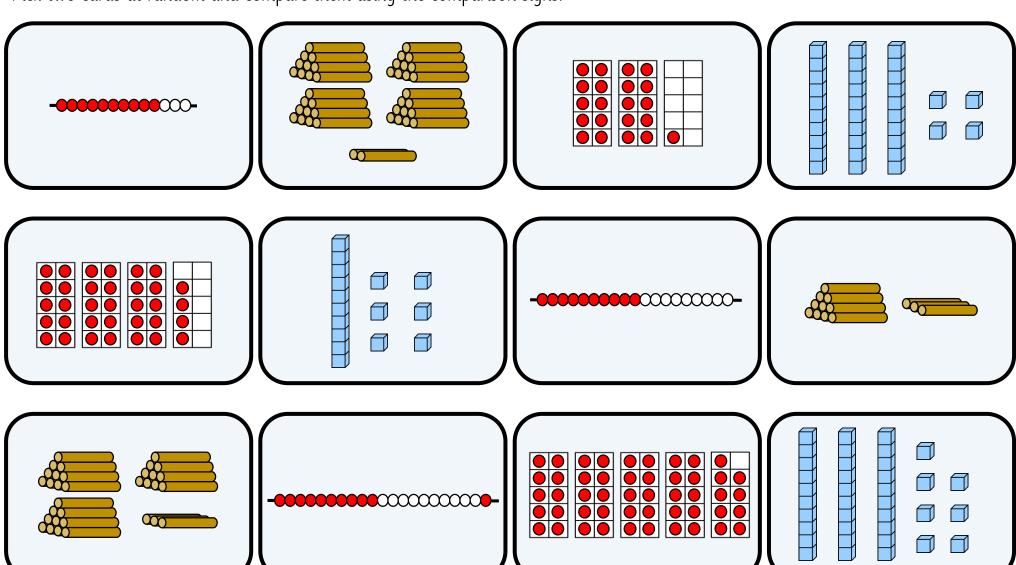

Cut out and shuffle the picture cards and place them face-down. Pick two cards at random and compare them using the comparison signs.

Cut out and shuffle the picture cards and place them face-down. Pick two cards at random and compare them using the comparison signs.

## Comparison cards

Picture card

Comparison sign

Picture card

Write your comparison sentence: