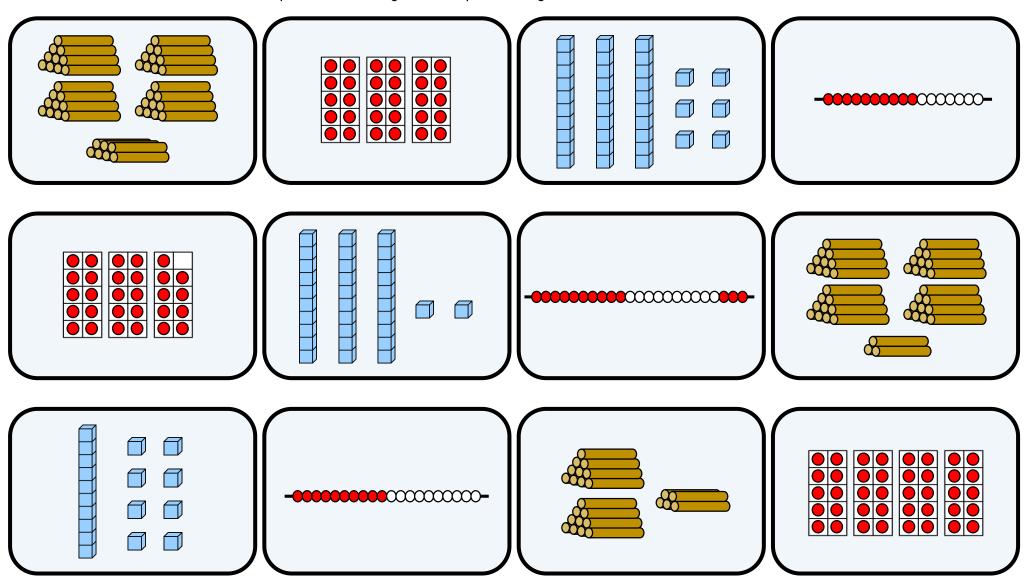

#### **Instructions:**

- 1) Children will shuffle the number cards and place them face down.
- 2) Player 1 will pick a card and record the number represented in the table. Player 2 will then do the same.
- 3) Children will compare the number representation. The winner of each round is the player with the greatest number representation.

The winner is the player with the most rounds won.

Children are provided with one page of number representations and will complete the table using the terminology more than, is less than and is equal to.

Children are provided with two pages of number representations and will complete the table using comparison signs <, > and =.

# Score sheet Player 1 > , < or =</th> Player 2 Winner 47 > 30 Player 1

Cut out and shuffle the picture cards and place them face-down. Pick two cards at random and compare them using the comparison signs.

Cut out and shuffle the picture cards and place them face-down. Pick two cards at random and compare them using the comparison signs.

Cut out and shuffle the picture cards and place them face-down. Pick two cards at random and compare them using the comparison signs.

## Comparison cards

Picture card

Comparison sign

Picture card

Write your comparison sentence: