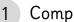

★ ★ ☆

1 Find one more and one less.

| ۵   | - 1 less 1 more                           | One more than is                          |  |  |  |
|-----|-------------------------------------------|-------------------------------------------|--|--|--|
|     |                                           | One less than is                          |  |  |  |
| b   | 1 less 1 more<br>36                       | One more than is<br>One less than is      |  |  |  |
| C   |                                           | -<br>One more than is<br>One less than is |  |  |  |
| d   | 1 less 1 more<br>48                       | One more than is<br>One less than is      |  |  |  |
| 2 F | ind one more and one less than the number | rs shown on the number tracks.            |  |  |  |
| a   | 11 12 13 14 15 16                         | 17 18 19 20                               |  |  |  |
|     | One more than is                          | One less than is                          |  |  |  |
| b   | 20 21 22 23 24 25                         | ) 26 27 28 29                             |  |  |  |
|     | One more than is                          | One less than is                          |  |  |  |
| С   | 31 32 33 34 35 36                         | 37 38 39 40                               |  |  |  |
|     | One more than is                          | One less than is                          |  |  |  |
| d   | 40 41 42 43 44 45                         | 46 47 48 49                               |  |  |  |
|     | One more than is                          | One less than is                          |  |  |  |