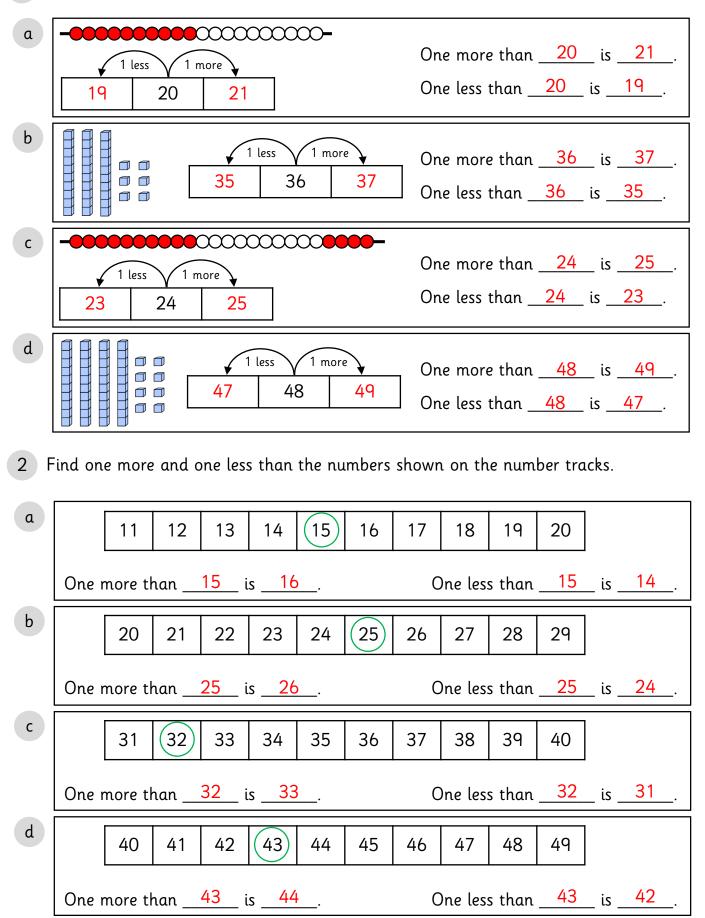

<sup>©</sup> Primary Stars Education

1 Find one more and one less.

| a | 10 11 12 13 14 15     | 16 17 18 19<br> | 20 21 22 23 24 25 26 27 28 29 30                     |  |  |  |  |
|---|-----------------------|-----------------|------------------------------------------------------|--|--|--|--|
|   | One more than         | is              | One less than is                                     |  |  |  |  |
| b | 15 16 17 18 19 20<br> | 21 22 23 24<br> | 25 26 27 28 29 30 31 32 33 34 35                     |  |  |  |  |
|   | One more than         | is              | 25 26 27 28 29 30 31 32 33 34 35<br>0ne less than is |  |  |  |  |
| с | 20 21 22 23 24 25     | 26 27 28 29<br> | 30 31 32 33 34 35 36 37 38 39 40                     |  |  |  |  |
|   | One more than         | _ is            | One less than is                                     |  |  |  |  |
| d | 30 31 32 33 34 35     | 36 37 38 39<br> | 40 41 42 43 44 45 46 47 48 49 50                     |  |  |  |  |
|   | One more than         | _ is            | One less than is                                     |  |  |  |  |