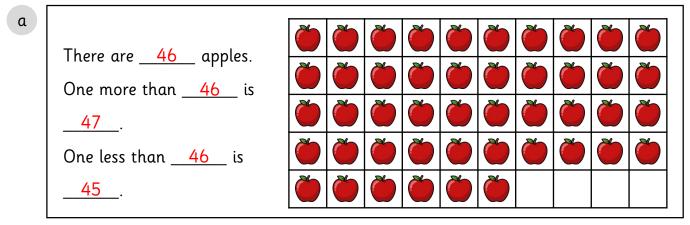

★ ★ ☆

1 Find one more and one less.

| ۵   | - 1 less 1 more                           | One more than is                          |  |  |  |
|-----|-------------------------------------------|-------------------------------------------|--|--|--|
|     |                                           | One less than is                          |  |  |  |
| b   | 1 less 1 more<br>36                       | One more than is<br>One less than is      |  |  |  |
| C   |                                           | -<br>One more than is<br>One less than is |  |  |  |
| d   | 1 less 1 more<br>48                       | One more than is<br>One less than is      |  |  |  |
| 2 F | ind one more and one less than the number | rs shown on the number tracks.            |  |  |  |
| a   | 11 12 13 14 15 16                         | 17 18 19 20                               |  |  |  |
|     | One more than is                          | One less than is                          |  |  |  |
| b   | 20 21 22 23 24 25                         | ) 26 27 28 29                             |  |  |  |
|     | One more than is                          | One less than is                          |  |  |  |
| С   | 31 32 33 34 35 36                         | 37 38 39 40                               |  |  |  |
|     | One more than is                          | One less than is                          |  |  |  |
| d   | 40 41 42 43 44 45                         | 46 47 48 49                               |  |  |  |
|     | One more than is                          | One less than is                          |  |  |  |