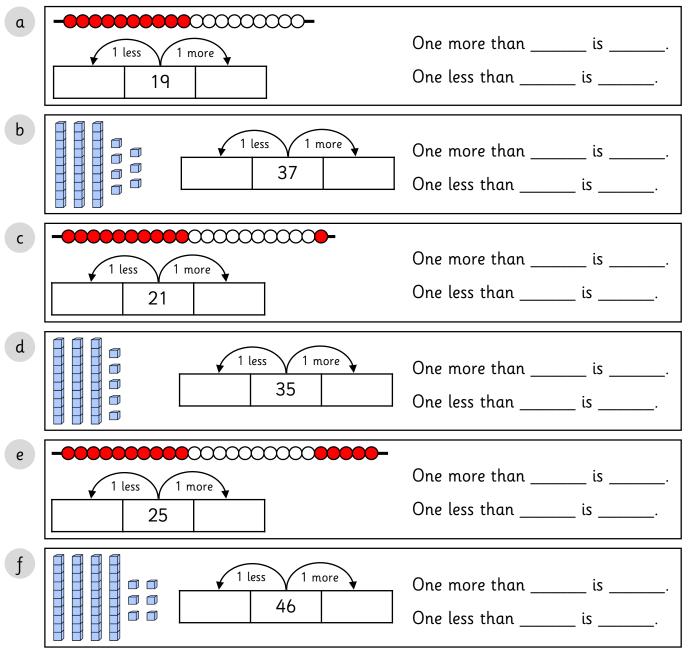

# To avoid wasting paper & ink, please do not print this page.

1 Complete the sentences.

| a | These are 28                                             |            |              |   | ٥   |                 | 0      |    |                   |            | Ŏ                                            |
|---|----------------------------------------------------------|------------|--------------|---|-----|-----------------|--------|----|-------------------|------------|----------------------------------------------|
|   | There are <u>28</u> pears.<br>One more than <u>28</u> is | ٥          | ${\bigcirc}$ | ک | ک   | ۵               | ک      | ک  | $\sim$            | $\sim$     | <b>\</b>                                     |
|   | <u></u>                                                  | ð          | ð            | ۵ | ۵   | ð               | ð      | ۵  | ۵                 |            |                                              |
|   | One less than <u>28</u> is                               |            |              |   |     |                 |        |    | )                 |            |                                              |
|   | is                                                       |            |              |   |     |                 |        |    |                   |            |                                              |
|   |                                                          |            |              |   |     |                 |        |    |                   |            |                                              |
| b |                                                          |            |              | Ŏ | Č   |                 | Ŏ      | Č  |                   |            | Ŏ                                            |
|   | There are <u>43</u> apples.                              |            |              | Č |     |                 | Č      |    |                   | Č          | Ŏ                                            |
|   | One more than <u>43</u> is                               | ð          |              | ð | Č   | ð               | ð      | Č  | Č                 | ð          |                                              |
|   | <u>44</u> .                                              |            |              |   |     |                 |        |    |                   |            |                                              |
|   | One less than <u>43</u> is                               |            |              |   |     |                 |        |    |                   |            |                                              |
|   | <u>   42   </u> .                                        |            |              |   |     |                 |        |    |                   |            |                                              |
| 2 | -ind one more and one less.                              |            |              |   |     |                 |        |    |                   |            |                                              |
| a | -000000000000-                                           |            |              |   |     |                 |        |    |                   |            |                                              |
| u | 1 less 1 more                                            |            |              |   | One | e moi           | re tha | ın | 14                | is         | <u>15</u> .                                  |
|   | 13 14 15                                                 |            |              |   | One | e less          | than   | 1  | <mark>4</mark> is | s <u>1</u> | 3                                            |
| b | 1 less                                                   | <u>1 m</u> | lore         |   | 0   |                 |        |    | 20                | :_         | 20                                           |
|   |                                                          | v<br>8     | 30           | 9 |     | e mor<br>e less |        |    |                   |            |                                              |
|   |                                                          |            | 1            |   | One | e less          | trian  |    | <u> </u>          | s <u> </u> | <u>,                                    </u> |
| с |                                                          |            |              | - | 0   |                 |        |    | 25                | ic         | 26                                           |
|   | 1 less 1 more                                            |            |              |   |     | e less          |        |    |                   |            |                                              |
|   | 24 25 26                                                 |            |              |   |     | = 1832          |        |    | <u> </u>          | > <u> </u> | <u> </u>                                     |
| d | 1 less                                                   | (1 m       | ore          |   | 0   | 0               |        |    | h h               | ic.        | 45                                           |
|   |                                                          | <u> </u>   | 45           | 5 |     | e mor<br>e less |        |    |                   |            |                                              |
|   |                                                          |            |              | I | One | e less          | inan   | 44 | <u>+</u> เร       | <u> </u>   | <u>.</u> .                                   |