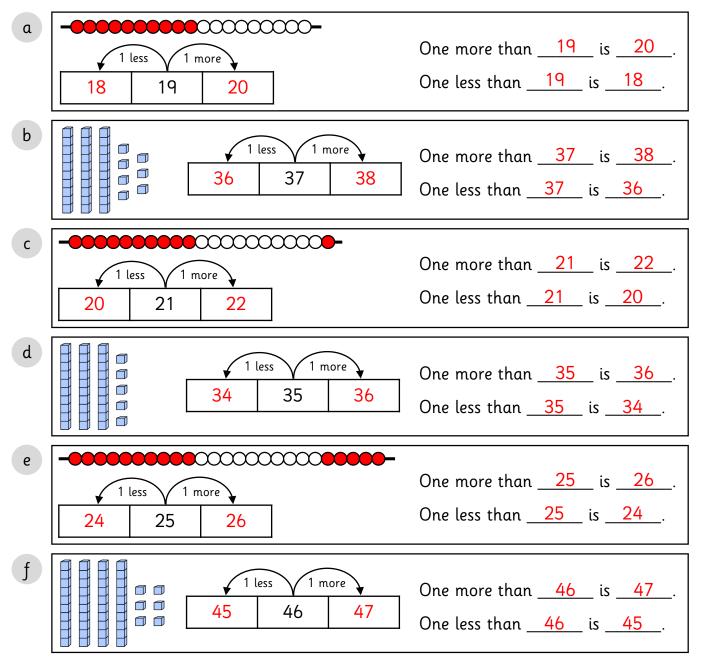

# To avoid wasting paper & ink, please do not print this page.

1 Complete the sentences.

| a | These are 28                                             |            |              |   | ٥   |                 | 0      |    |                   |            | Ŏ                                            |
|---|----------------------------------------------------------|------------|--------------|---|-----|-----------------|--------|----|-------------------|------------|----------------------------------------------|
|   | There are <u>28</u> pears.<br>One more than <u>28</u> is | ٥          | ${\bigcirc}$ | ک | ک   | ۵               | ک      | ک  | $\sim$            | $\sim$     | <b>\</b>                                     |
|   | <u></u>                                                  | ð          | ð            | ۵ | ۵   | ð               | ð      | ۵  | ۵                 |            |                                              |
|   | One less than <u>28</u> is                               |            |              |   |     |                 |        |    | )                 |            |                                              |
|   | is                                                       |            |              |   |     |                 |        |    |                   |            |                                              |
|   |                                                          |            |              |   |     |                 |        |    |                   |            |                                              |
| b |                                                          |            |              | Ŏ | Č   |                 | Ŏ      | Č  |                   |            | Ŏ                                            |
|   | There are <u>43</u> apples.                              |            |              | Č |     |                 | Č      |    |                   | Č          | Ŏ                                            |
|   | One more than <u>43</u> is                               | ð          |              | ð | Č   | ð               | ð      | Č  | Č                 | ð          |                                              |
|   | <u>44</u> .                                              |            |              |   |     |                 |        |    |                   |            |                                              |
|   | One less than <u>43</u> is                               |            |              |   |     |                 |        |    |                   |            |                                              |
|   | <u>   42   </u> .                                        |            |              |   |     |                 |        |    |                   |            |                                              |
| 2 | -ind one more and one less.                              |            |              |   |     |                 |        |    |                   |            |                                              |
| a | -000000000000-                                           |            |              |   |     |                 |        |    |                   |            |                                              |
| u | 1 less 1 more                                            |            |              |   | One | e moi           | re tha | ın | 14                | is         | <u>15</u> .                                  |
|   | 13 14 15                                                 |            |              |   | One | e less          | than   | 1  | <mark>4</mark> is | s <u>1</u> | 3                                            |
| b | 1 less                                                   | <u>1 m</u> | lore         |   | 0   |                 |        |    | 20                | :_         | 20                                           |
|   |                                                          | v<br>8     | 30           | 9 |     | e mor<br>e less |        |    |                   |            |                                              |
|   |                                                          |            | 1            |   | One | e less          | trian  |    | <u> </u>          | s <u> </u> | <u>,                                    </u> |
| с |                                                          |            |              | - | 0   |                 |        |    | 25                | ic         | 26                                           |
|   | 1 less 1 more                                            |            |              |   |     | e less          |        |    |                   |            |                                              |
|   | 24 25 26                                                 |            |              |   |     | = 1832          |        |    | <u> </u>          | > <u> </u> | <u> </u>                                     |
| d | 1 less                                                   | (1 m       | ore          |   | 0   | 0               |        |    | h h               | ic.        | 45                                           |
|   |                                                          | <u> </u>   | 45           | 5 |     | e mor<br>e less |        |    |                   |            |                                              |
|   |                                                          |            |              | I | One | e less          | inan   | 44 | <u>+</u> เร       | <u> </u>   | <u>.</u> .                                   |