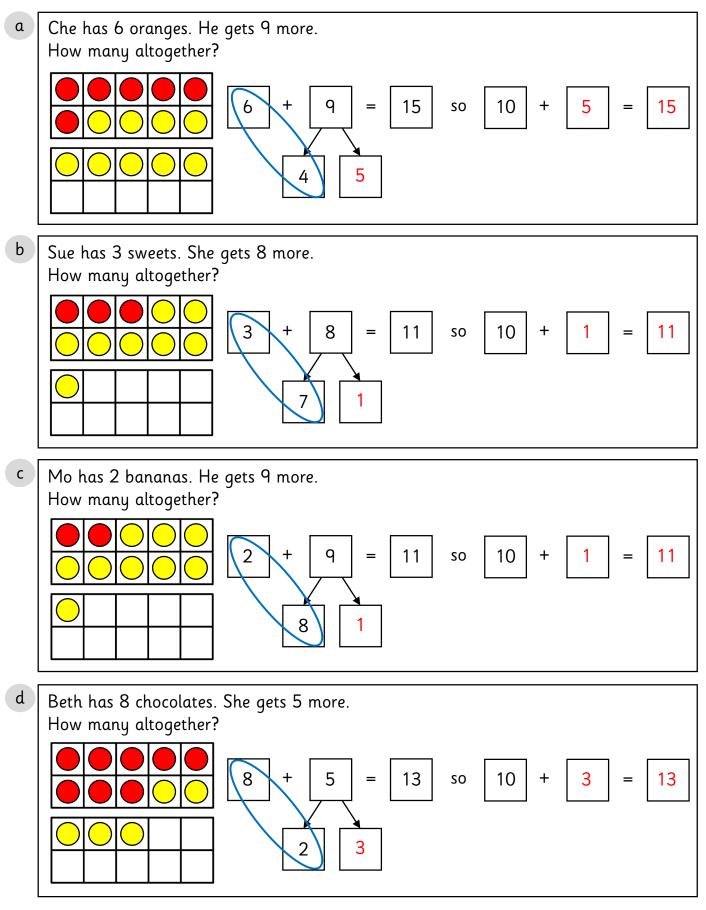

★ ★ ☆

© Primary Stars Education

★ ★ ☆

- 1 Use the ten frames and part-whole models to find the total. The first one has been completed for you.