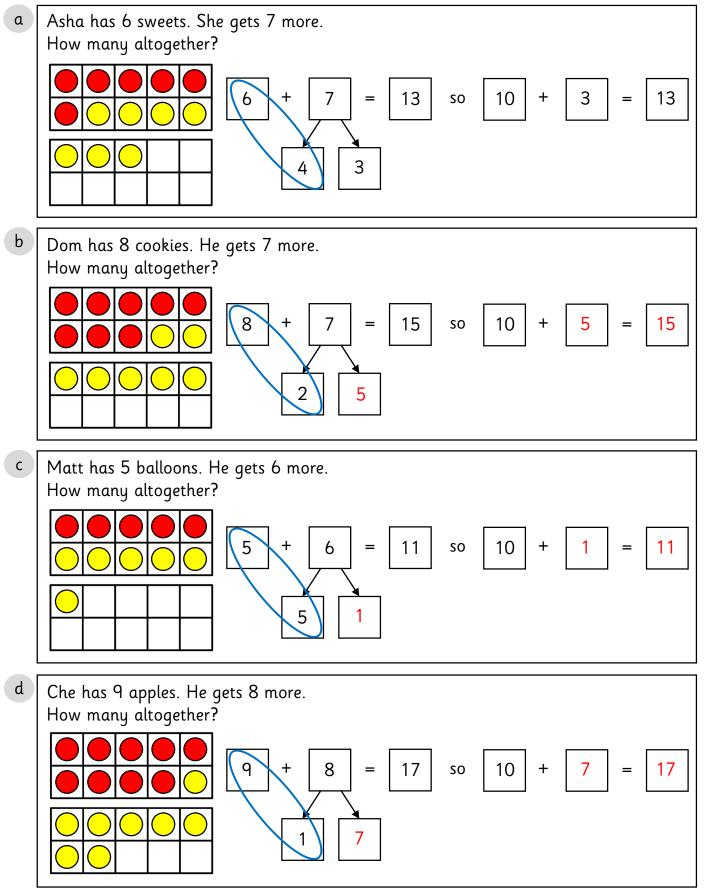

1 Use the ten frames and part-whole models to find the total. The first one has been completed for you.

★ ☆ ☆

1 Use the ten frames and part-whole models to find the total. The first one has been completed for you.