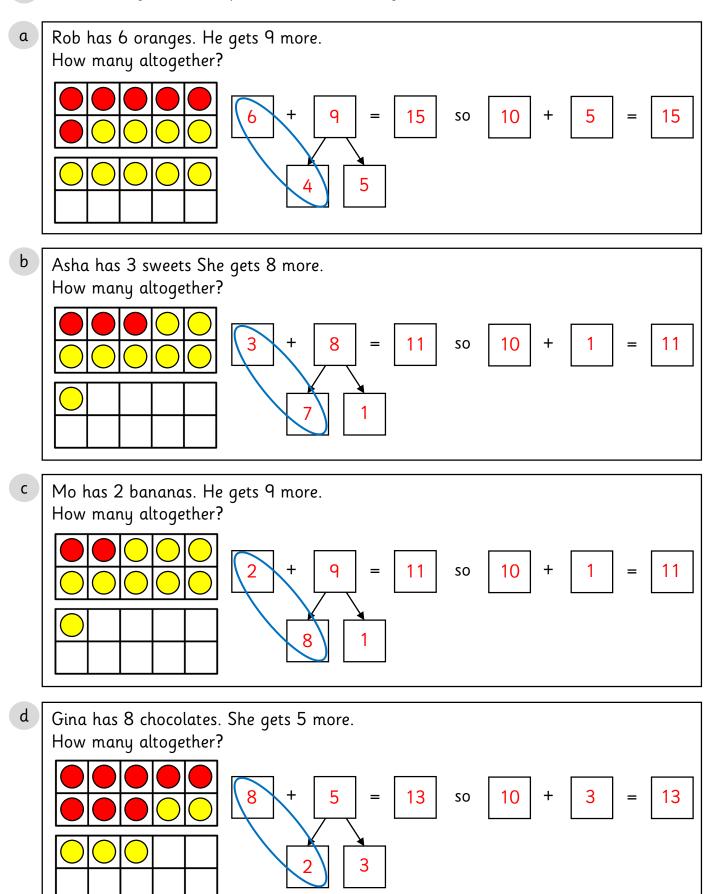

★ ★ ☆

© Primary Stars Education

★ ★ ☆

- 1 Use the ten frames and part-whole models to find the total. The first one has been completed for you.

★ ★ ☆

1 Use the ten frames and part-whole models to find the total. The first one has been completed for you.

 $\Rightarrow \Rightarrow \Rightarrow$ 