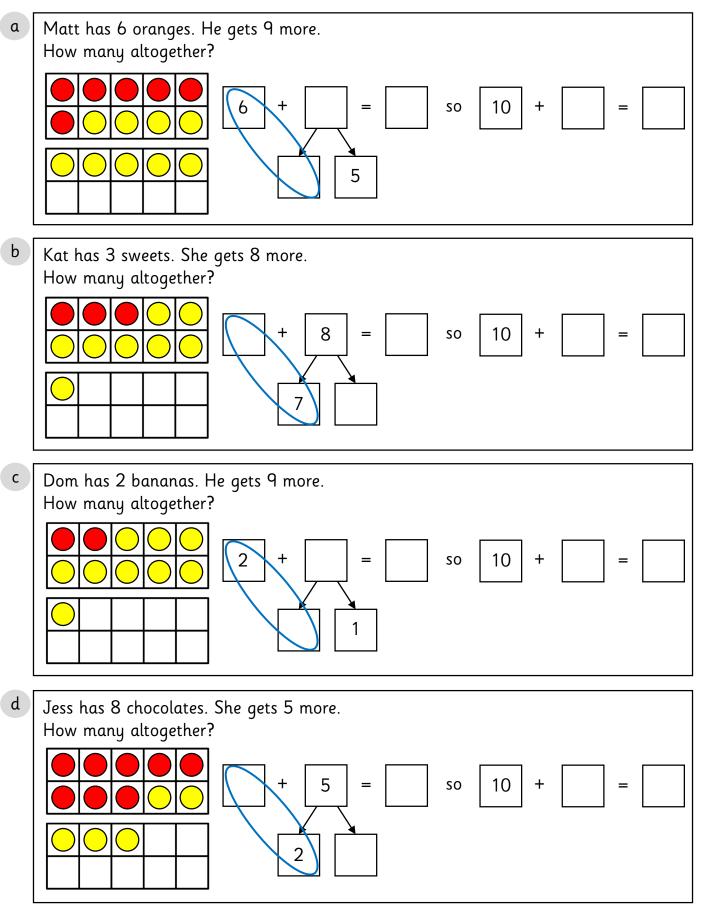

★ ★ ☆

© Primary Stars Education

★ ★ ☆

- 1 Use the ten frames and part-whole models to find the total. The first one has been completed for you.