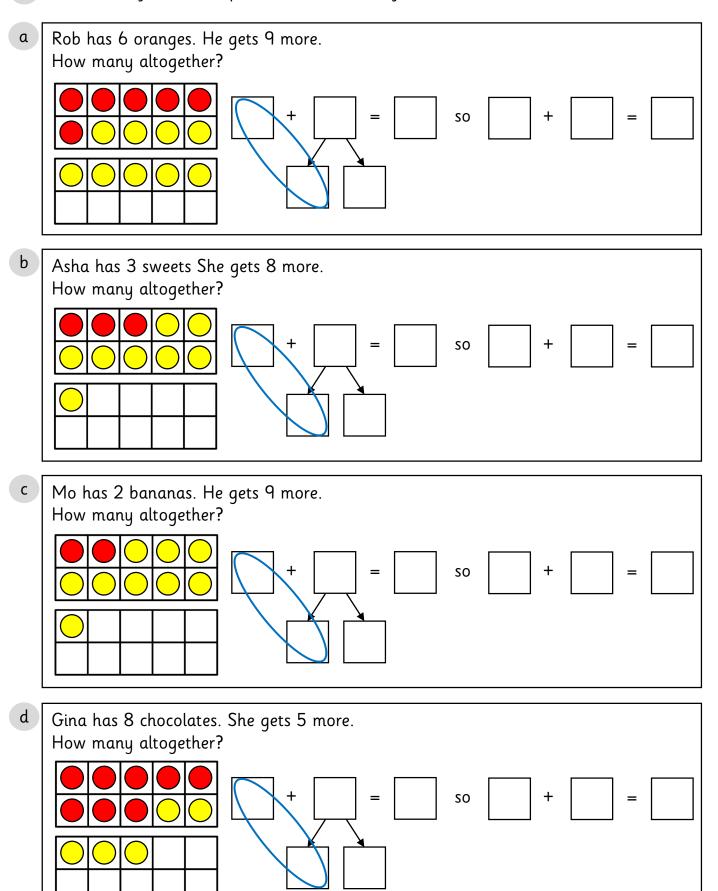

★ ★ ☆

1 Use the ten frames and part-whole models to find the total. The first one has been completed for you.

 $\Rightarrow \Rightarrow \Rightarrow$ 