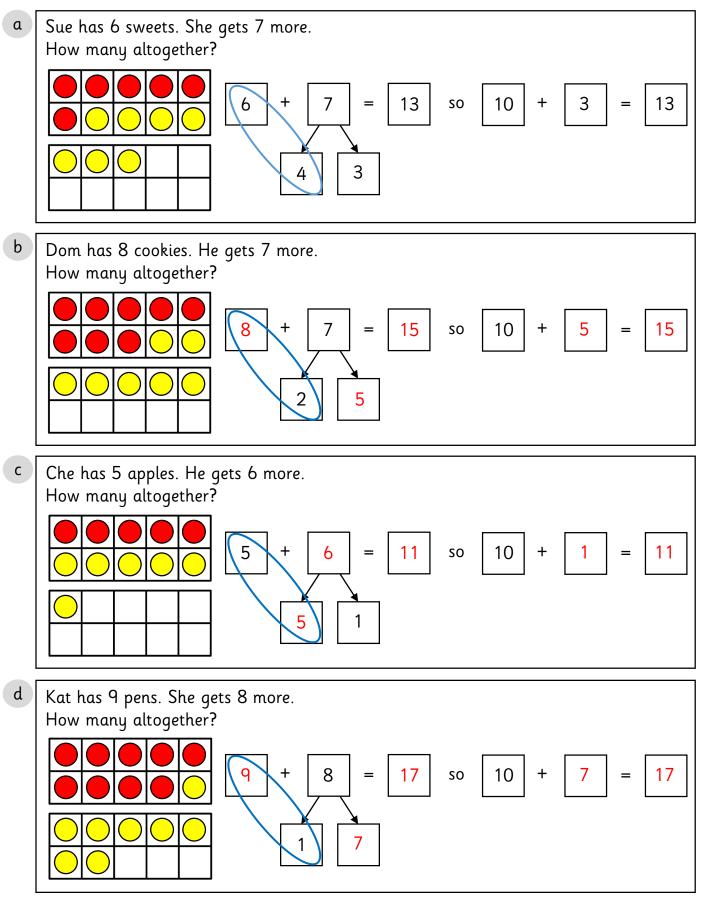

# To avoid wasting paper & ink, please do not print this page.

1 Use the ten frames and part-whole models to find the total. The first one has been completed for you.

★ ☆ ☆

1 Use the ten frames and part-whole models to find the total. The first one has been completed for you.