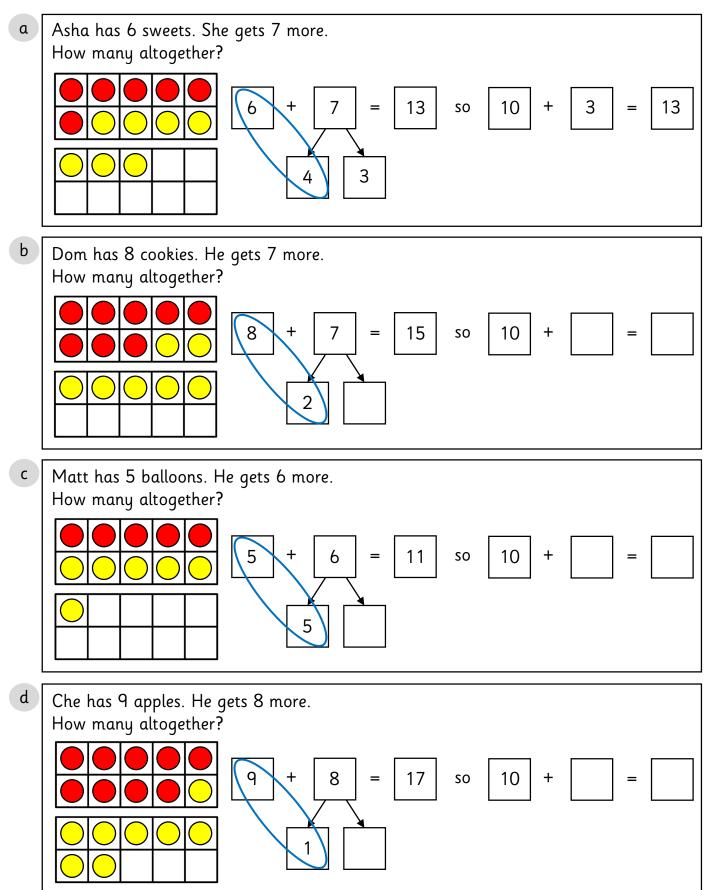

1 Use the ten frames and part-whole models to find the total. The first one has been completed for you.

★ ☆ ☆

1 Use the ten frames and part-whole models to find the total. The first one has been completed for you.