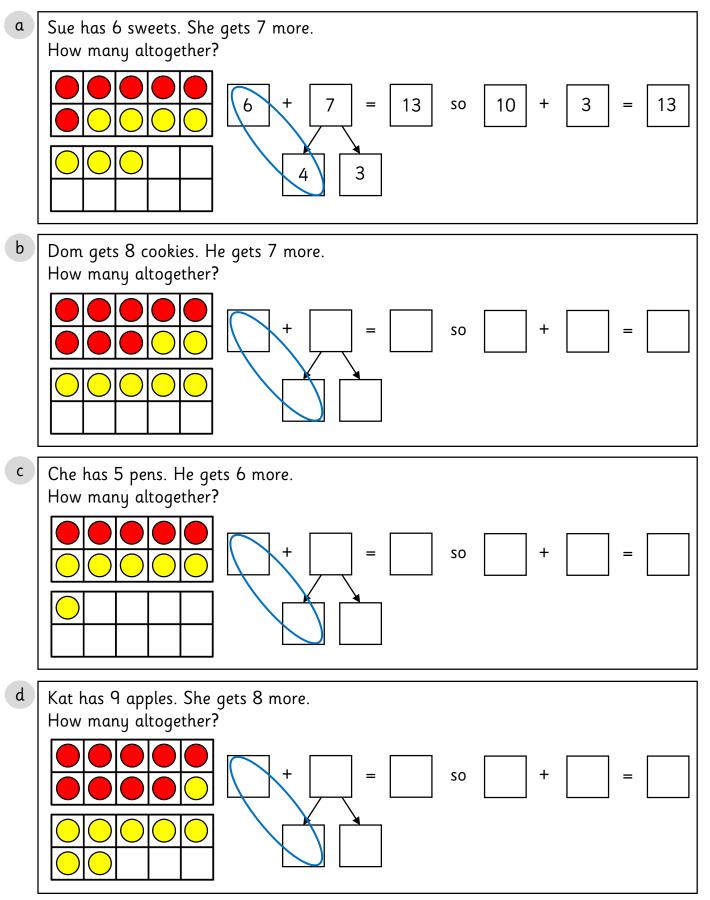

# To avoid wasting paper & ink, please do not print this page.

1 Use the ten frames and part-whole models to find the total. The first one has been completed for you.

★ ☆ ☆

1 Use the ten frames and part-whole models to find the total. The first one has been completed for you.