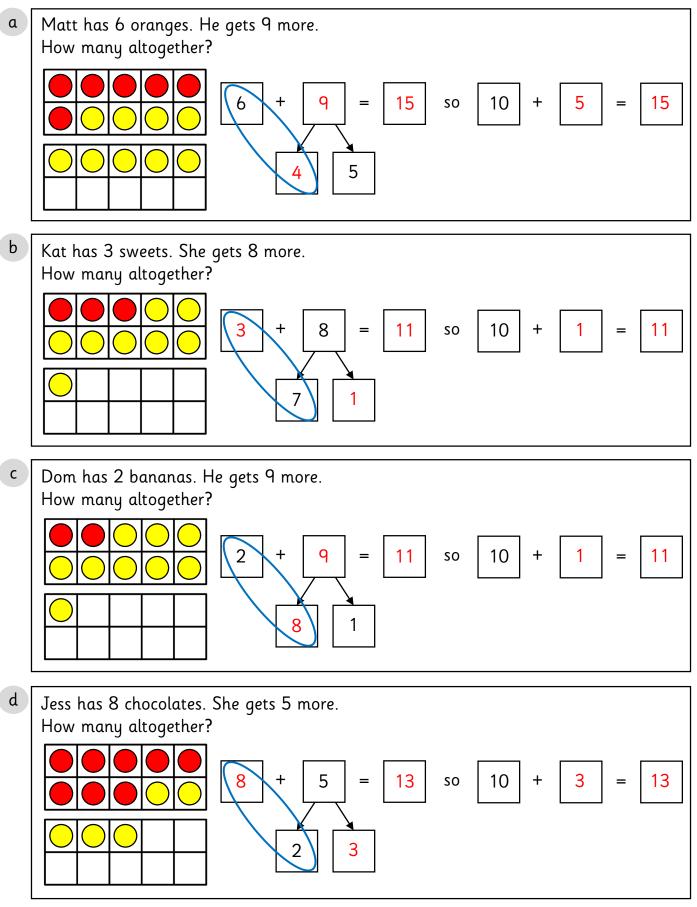

★ ★ ☆

1 Use the ten frames and part-whole models to find the total. The first one has been completed for you.

 $\Rightarrow \Rightarrow \Rightarrow$ 