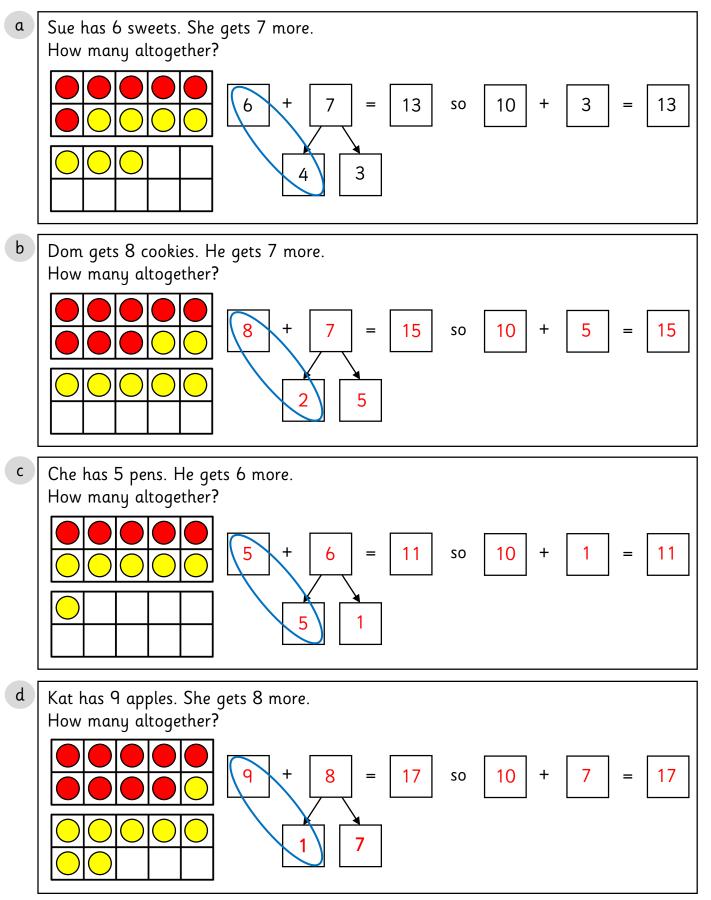

1 Use the ten frames and part-whole models to find the total. The first one has been completed for you.

★ ☆ ☆

1 Use the ten frames and part-whole models to find the total. The first one has been completed for you.

# To avoid wasting paper & ink, please do not print this page.

1 Use the ten frames and part-whole models to find the total. The first one has been completed for you.

★ ☆ ☆

1 Use the ten frames and part-whole models to find the total. The first one has been completed for you.