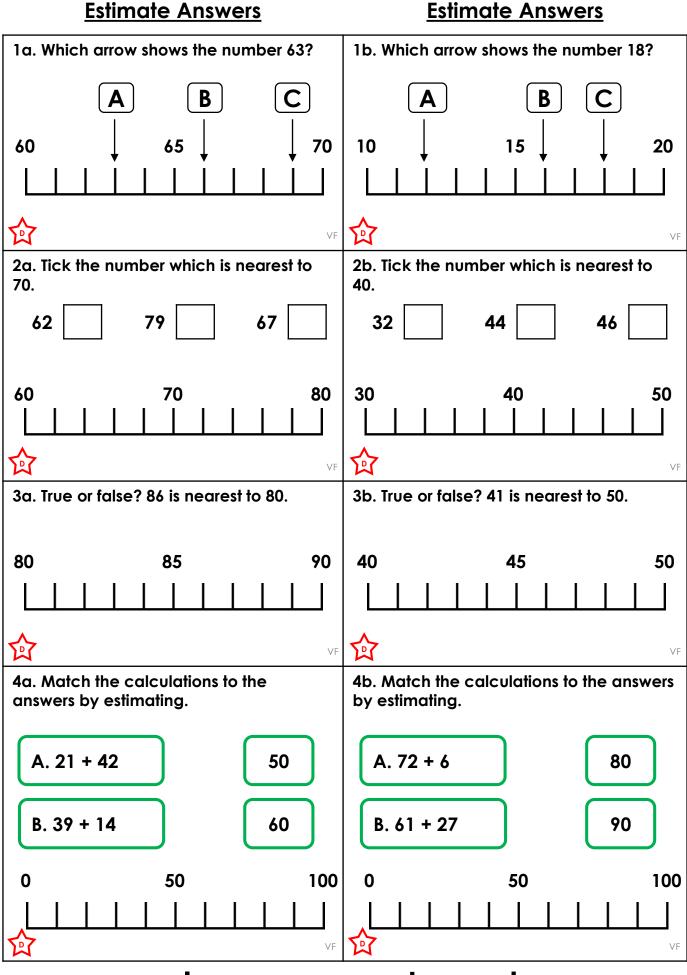

# **Differentiation:**

**Developing** Questions to support finding near numbers and estimating answers (using numbers under 100). Number line with start, end and middle markers given for each question.

#### <u>Developing</u>

1a. A 2a. 67 3a. False, 86 is nearest to 90. 4a. A – 60, B – 50

## Varied Fluency Estimate Answers

<u>Developing</u> 1b. C 2b. 44 3b. False, 41 is nearest to 40. 4b. A – 80, B – 90

Expected 5b. B 6b. 342 7b. False, 447 is nearest to 400. 8b. A – 290, B – 280

<u>Greater Depth</u> 9b. C 10b. 625 11b. A – False, B – True, C – False 12b. A – 700, B – 830, C - 900