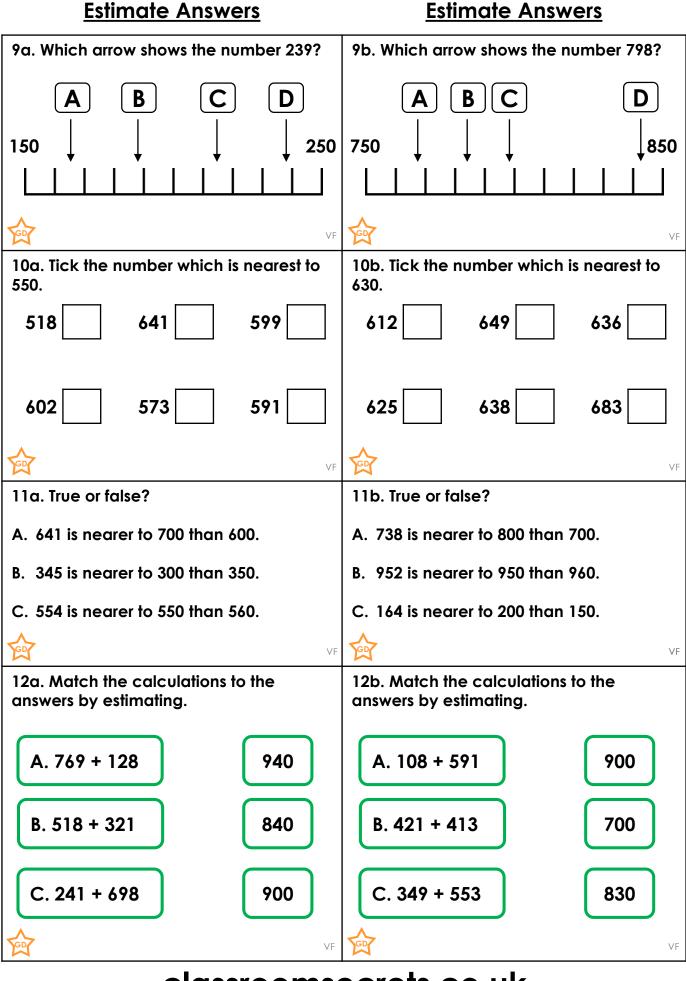

Expected Questions to support finding near numbers and estimating answers (using numbers under 1,000). Some number lines used with start and end markers.

Greater Depth Questions to support finding near numbers and estimating answers (using numbers under 1,000).

#### Greater Depth

CLASSROOM Secrets

© Classroom Secrets Limited 2018

9a. D 10a. 573 11a. A – False, B – False, C – True 12a. A – 900, B – 840, C - 940

## Varied Fluency Estimate Answers

<u>Developing</u> 1b. C 2b. 44 3b. False, 41 is nearest to 40. 4b. A – 80, B – 90

Expected 5b. B 6b. 342 7b. False, 447 is nearest to 400. 8b. A – 290, B – 280

<u>Greater Depth</u> 9b. C 10b. 625 11b. A – False, B – True, C – False 12b. A – 700, B – 830, C - 900