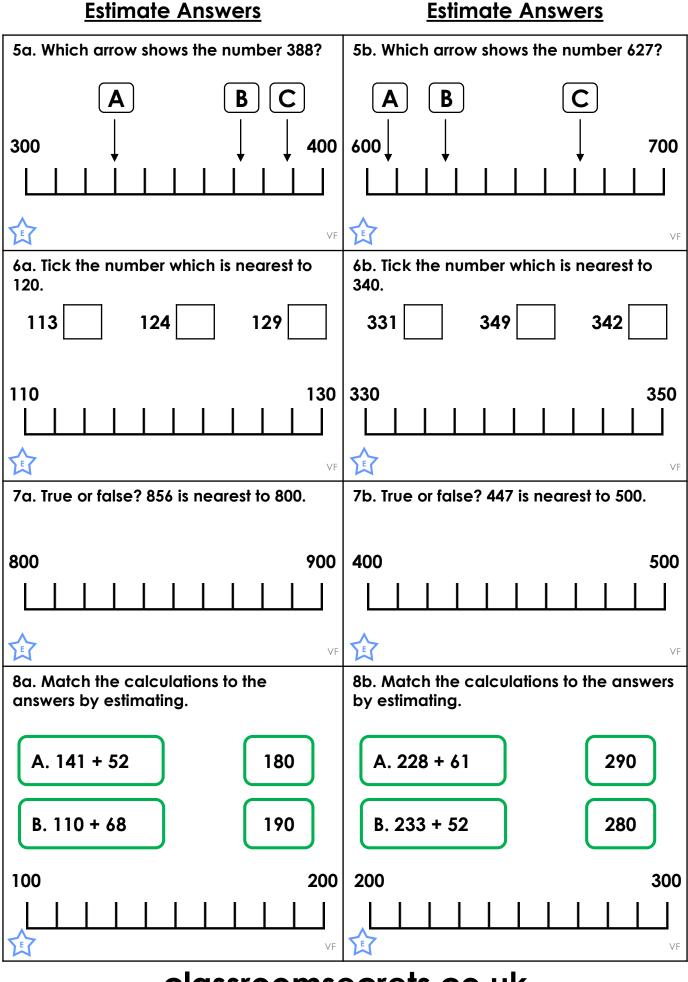

Expected Questions to support finding near numbers and estimating answers (using numbers under 1,000). Some number lines used with start and end markers.

Greater Depth Questions to support finding near numbers and estimating answers (using numbers under 1,000).

### **Expected**

5a. C 6a. 124 7a. False, 856 is nearest to 900. 8a. A – 190, B – 180

## Varied Fluency Estimate Answers

<u>Developing</u> 1b. C 2b. 44 3b. False, 41 is nearest to 40. 4b. A – 80, B – 90

Expected 5b. B 6b. 342 7b. False, 447 is nearest to 400. 8b. A – 290, B – 280

<u>Greater Depth</u> 9b. C 10b. 625 11b. A – False, B – True, C – False 12b. A – 700, B – 830, C - 900