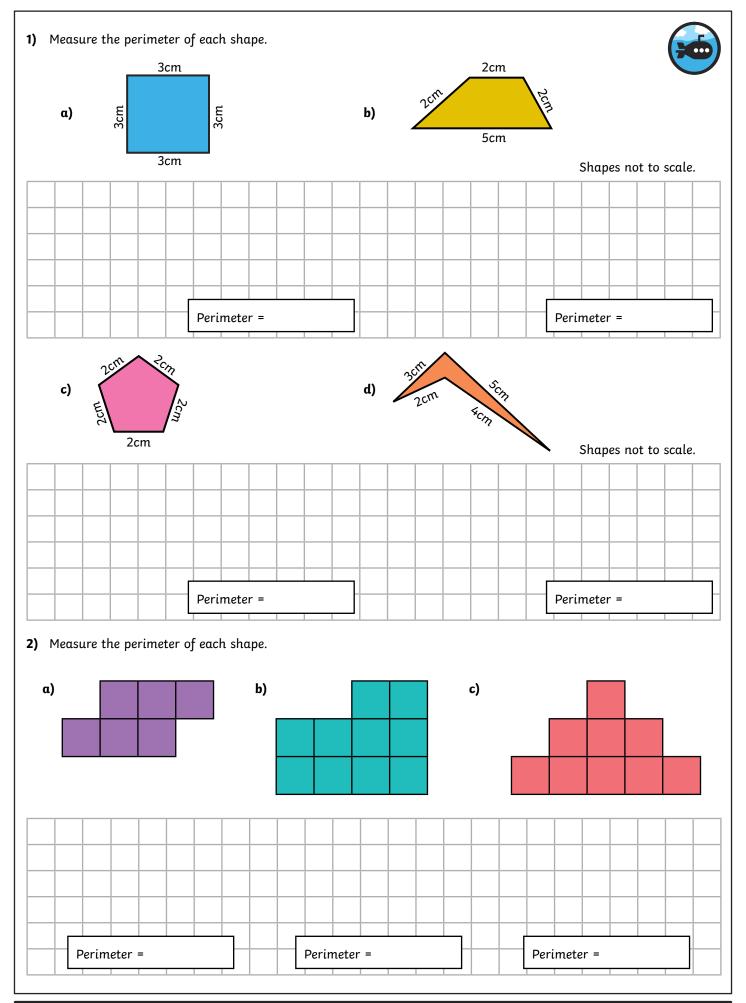

| )         | Bryn has measured the perimeter  • Which measurements are cor                                   | of each shape, but has made some mist | takes.               |  |  |  |  |  |  |  |  |  |  |  |
|-----------|-------------------------------------------------------------------------------------------------|---------------------------------------|----------------------|--|--|--|--|--|--|--|--|--|--|--|
|           | • If incorrect, what is the correct perimeter?                                                  |                                       |                      |  |  |  |  |  |  |  |  |  |  |  |
|           | a) Perimeter = 9cm                                                                              | Show your working out.                |