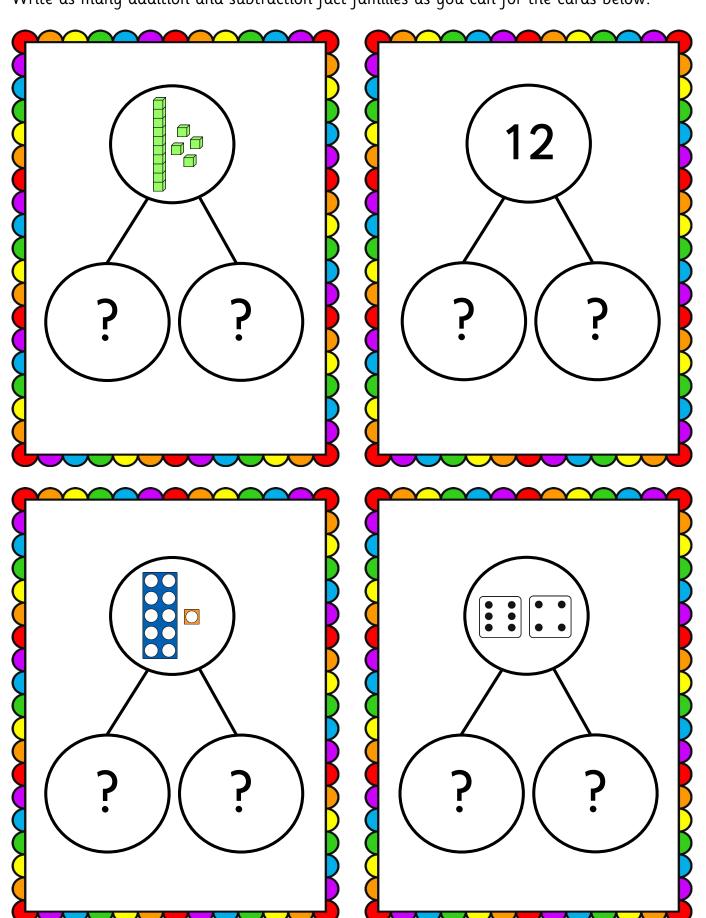

## Fact families

Write as many addition and subtraction fact families as you can for the cards below:

## Answers - Fact families

| Total | Addition    | Addition    | Subtraction | Subtraction |
|-------|-------------|-------------|-------------|-------------|
|       | 0 + 14 = 14 | 14 + 0 = 14 | 14 – 0 = 14 | 14 – 14 = 0 |
|       | 1 + 13 = 14 | 13 + 1 = 14 | 14 – 1 = 13 | 14 – 13 = 1 |
|       | 2 + 12 = 14 | 12 + 2 = 14 | 14 – 2 = 12 | 14 – 12 = 2 |
|       | 3 + 11 = 14 | 11 + 3 = 14 | 14 – 3 = 11 | 14 – 11 = 3 |
|       | 4 + 10 = 14 | 10 + 4 = 14 | 14 – 4 = 10 | 14 – 10 = 4 |
|       | 5 + 9 = 14  | 9 + 5 = 14  | 14 – 5 = 9  | 14 – 9 = 5  |
|       | 6 + 8 = 14  | 8 + 6 = 14  | 14 – 6 = 8  | 14 – 8 = 6  |
|       | 7 + 7 = 14  |             | 14 – 7 = 7  |             |

| Total | Addition    | Addition    | Subtraction | Subtraction |
|-------|-------------|-------------|-------------|-------------|
| 12    | 0 + 12 = 12 | 12 + 0 = 12 | 12 – 0 = 12 | 12 – 12 = 0 |
|       | 1 + 11 = 12 | 11 + 1 = 12 | 12 – 1 = 11 | 12 – 11 = 1 |
|       | 2 + 10 = 12 | 10 + 2 = 12 | 12 – 2 = 10 | 12 – 10 = 2 |
|       | 3 + 9 = 12  | 9 + 3 = 12  | 12 – 3 = 9  | 12 – 9 = 3  |
|       | 4 + 8 = 12  | 8 + 4 = 12  | 12 – 4 = 8  | 12 – 8 = 4  |
|       | 5 + 7 = 12  | 7 + 5 = 12  | 12 – 5 = 7  | 12 – 7 = 5  |
|       | 6 + 6 = 12  |             | 12 – 6 = 6  |             |

| Total | Addition    | Addition    | Subtraction | Subtraction |
|-------|-------------|-------------|-------------|-------------|
|       | 0 + 11 = 11 | 11 + 0 = 11 | 11 – 0 = 11 | 11 – 11 = 0 |
|       | 1 + 10 = 11 | 10 + 1 = 11 | 11 – 1 = 10 | 11 – 10 = 1 |
|       | 2 + 9 = 11  | 9 + 2 = 11  | 11 – 2 = 9  | 11 – 9 = 2  |
|       | 3 + 8 = 11  | 8 + 3 = 11  | 11 – 3 = 8  | 11 – 8 = 3  |
|       | 4 + 7 = 11  | 7 + 4 = 11  | 11 – 4 = 7  | 11 – 7 = 4  |
|       | 5 + 6 = 11  | 6 + 5 = 11  | 11 – 5 = 6  | 11 – 6 = 5  |

| Total | Addition    | Addition    | Subtraction | Subtraction |
|-------|-------------|-------------|-------------|-------------|
|       | 0 + 10 = 10 | 10 + 0 = 10 | 10 - 0 = 10 | 10 - 10 = 0 |
|       | 1 + 9 = 10  | 9 + 1 = 10  | 10 – 1 = 9  | 10 – 9 = 1  |
|       | 2 + 8 = 10  | 8 + 2 = 10  | 10 – 2 = 8  | 10 – 8 = 2  |
|       | 3 + 7 = 10  | 7 + 3 = 10  | 10 – 3 = 7  | 10 – 7 = 3  |
|       | 4 + 6 = 10  | 6 + 4 = 10  | 10 – 4 = 6  | 10 – 6 = 4  |
|       | 5 + 5 = 10  |             | 10 – 5 = 5  |             |