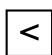

## Investigation — Number fruit

Give each fruit a value then complete the comparisons to make them true.

Are there any other possibilities?

Are there any other possibilities?

less than

Are there any other possibilities?

Are there any other possibilities?

## Investigation – Number fruit

Give each fruit a value then complete the comparisons to make them true.

Are there any other possibilities?

Are there any other possibilities?

Are there any other possibilities?

## Investigation - Number fruit

Give each fruit a value then complete the comparisons to make them true.

Are there any other possibilities?

Are there any other possibilities?

Are there any other possibilities?