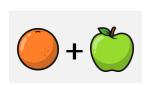

## Investigation — Number fruit

Give each fruit a value then complete the comparisons to make them true.

Are there any other possibilities?

Are there any other possibilities?

less than

Are there any other possibilities?

Are there any other possibilities?