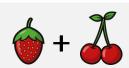

## Investigation - Number fruit

Give each fruit a value then complete the comparisons to make them true.

Are there any other possibilities?

Are there any other possibilities?

Are there any other possibilities?

Are there any other possibilities?