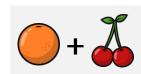

## Investigation — Number fruit

Give each fruit a value then complete the comparisons to make them true.

Are there any other possibilities?

Are there any other possibilities?

less than

Are there any other possibilities?

Are there any other possibilities?