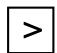

## Investigation — Number fruit

Give each fruit a value then complete the comparisons to make them true.

Are there any other possibilities?

Are there any other possibilities?

less than

Are there any other possibilities?

Are there any other possibilities?

## Investigation – Number fruit

Give each fruit a value then complete the comparisons to make them true.

Are there any other possibilities?

Are there any other possibilities?

Are there any other possibilities?

## Investigation - Number fruit

Give each fruit a value then complete the comparisons to make them true.

Are there any other possibilities?

Are there any other possibilities?

Are there any other possibilities?