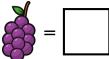

## Investigation – Number fruit

Give each fruit a value then complete the comparisons to make them true.

Are there any other possibilities?

Are there any other possibilities?

Are there any other possibilities?

Are there any other possibilities?