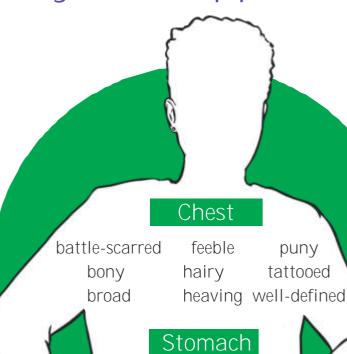

#### Arms

awkward lifeless powerful bulging long restless frail motionless rigid gangly muscular strong hairy outstretched weary