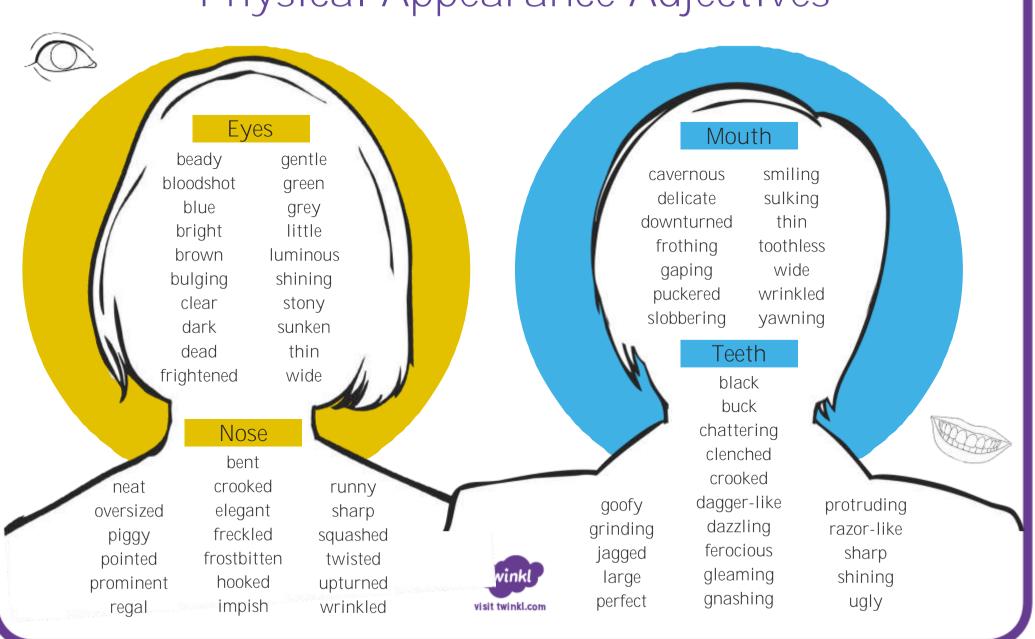

#### Physical Appearance Adjectives Cheeks Ears blushing hairy hollow jug-like dimpled large glowing pierced protruding pale pallid small plump Hair rosy bald ruddy braided sunken curly tear-stained dishevelled Chin/Jaw greasy ruffled tidy knotted angular untidy shoulder-length messy chiselled wavy neat spiky round square defined wiry ragged straight smooth strong hairy receding tangled wispy soft unshaven protruding untidy visit twinkl.com

#### Face

| blood-stained  | frightened     |
|----------------|----------------|
| contorted      | honest         |
| dimpled        | menacing       |
| downcast       | pale           |
| expressionless | pretty         |
| familiar       | ruddy          |
| fierce         | sallow         |
| flushed        | smiling        |
| freckled       | square         |
| fresh          | swollen        |
| friendly       | weather-beaten |