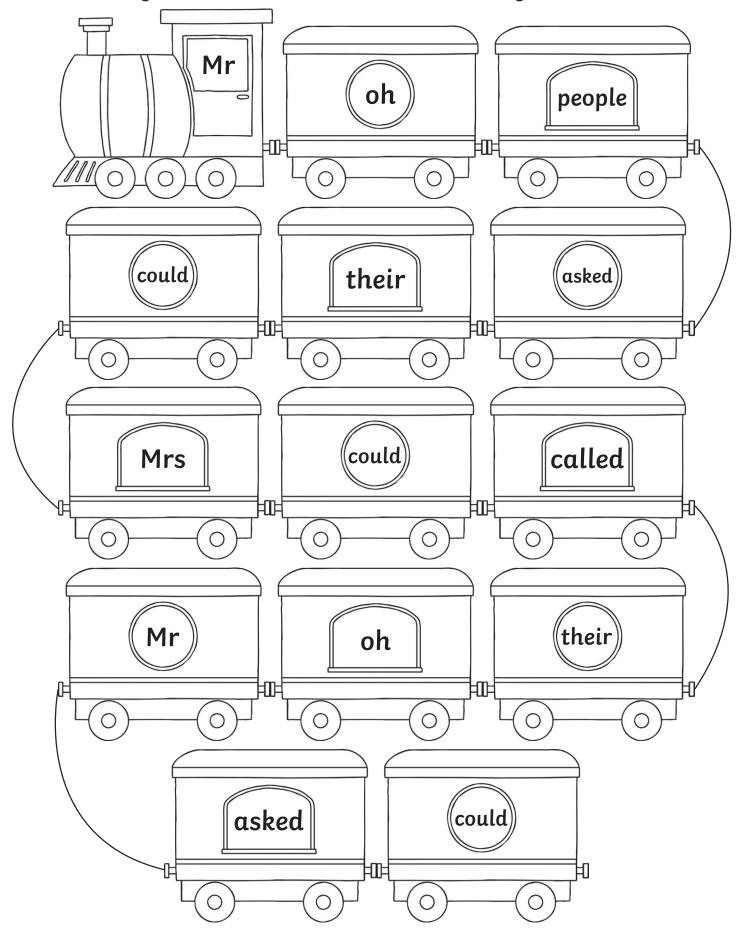

#### **Tricky Words Train**

Read the tricky words and then colour the train carriages.