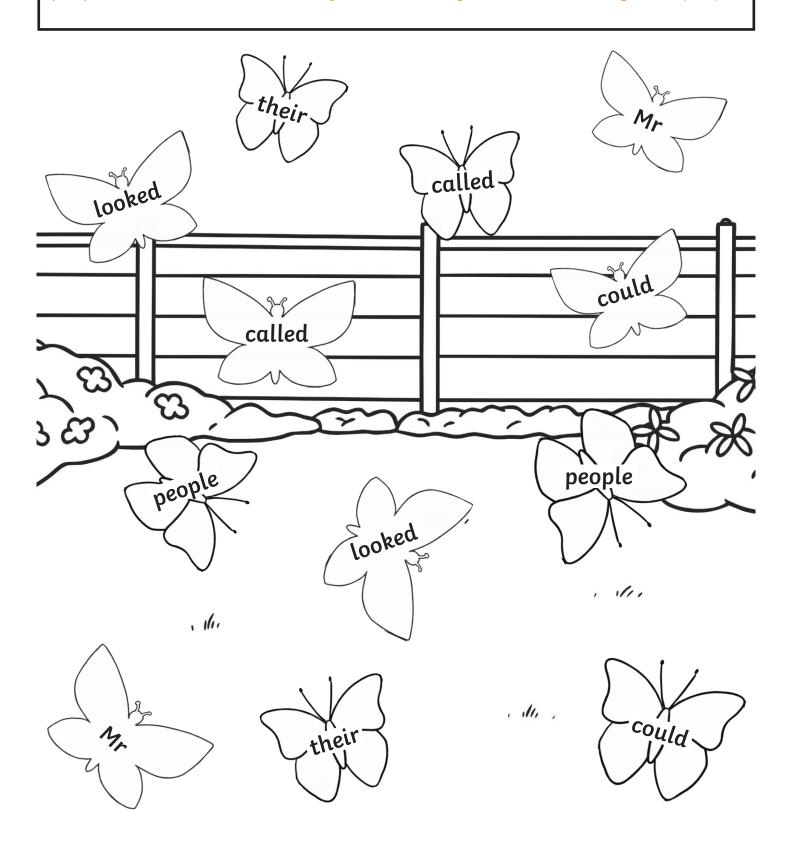

#### **Butterfly Tricky Word Colouring**

Read the tricky words and colour the butterflies using these clues.

people=red looked=blue their=yellow could=green called=orange Mr=purple