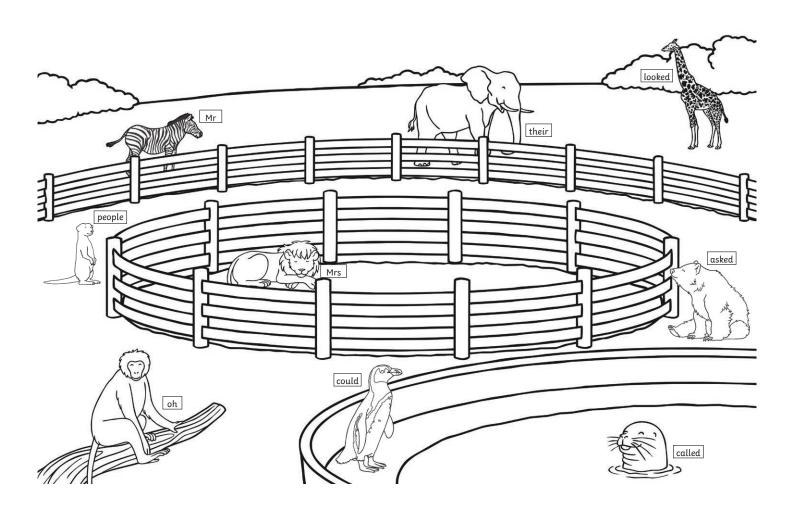

#### Animal Find and Read

Use a magnifying glass to find the animals hidden around the picture. What tricky words are on the animals?