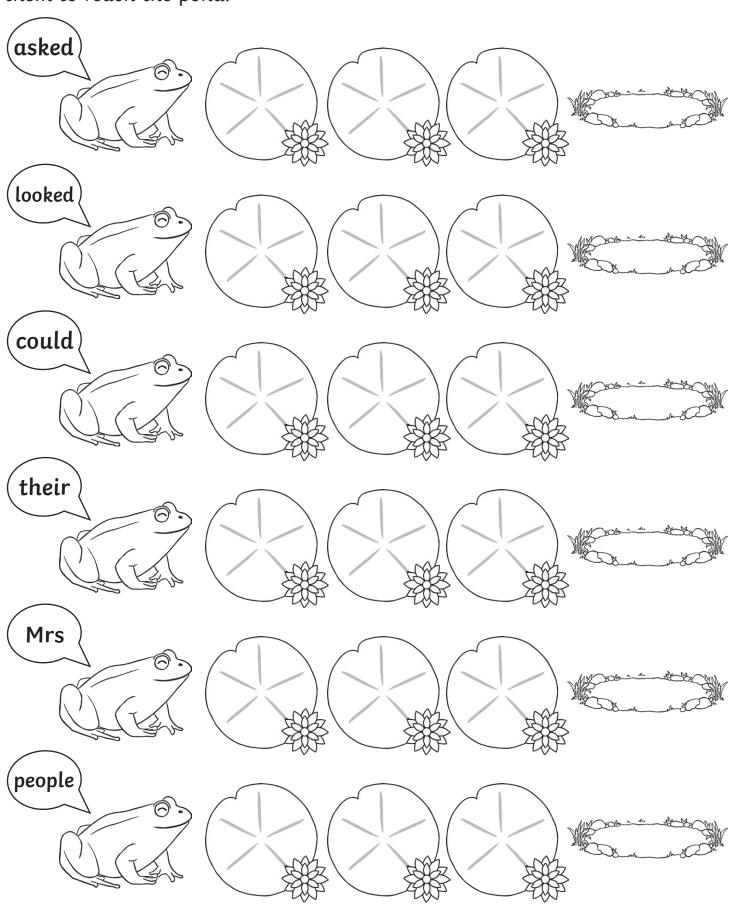

## **Frogs Tricky Word Writing**

Copy the tricky words that the frogs are saying onto the lily pads to help them to reach the pond.