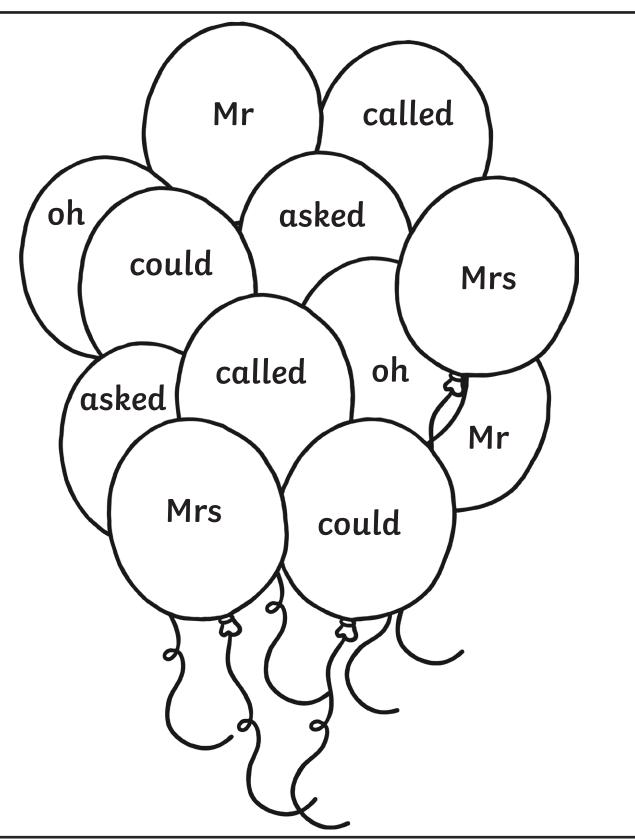

#### **Balloons Tricky Word Colouring**

Read the tricky words and colour the balloons using the clues below.

oh=red Mr=blue Mrs=yellow could=green called=orange asked=purple