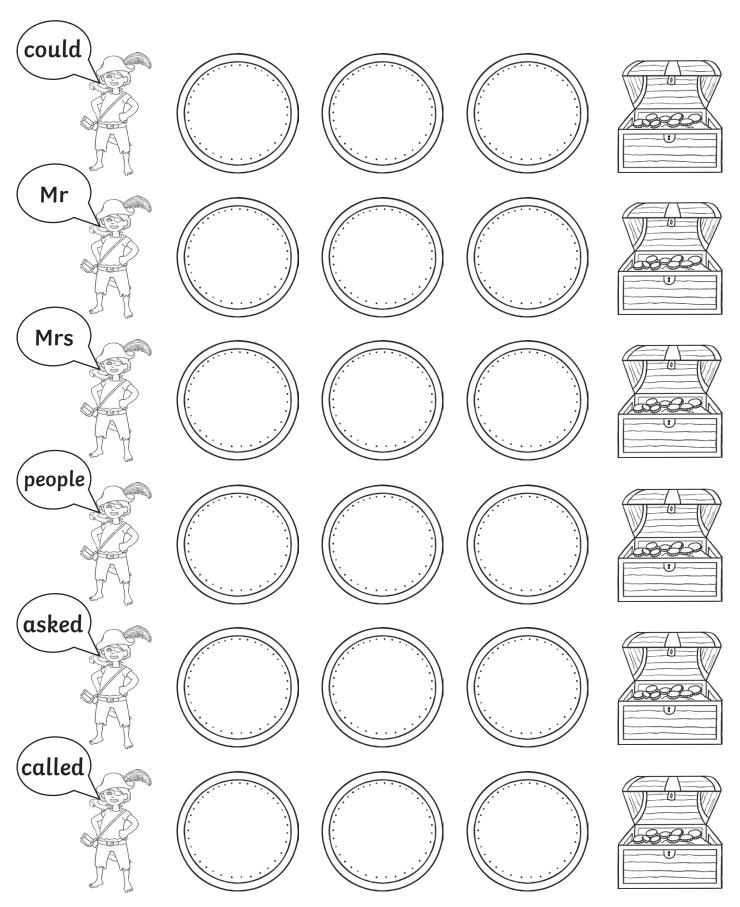

## **Pirate Tricky Word Writing**

Copy the tricky words the pirates are saying on to the coins to help them reach the treasure chest.