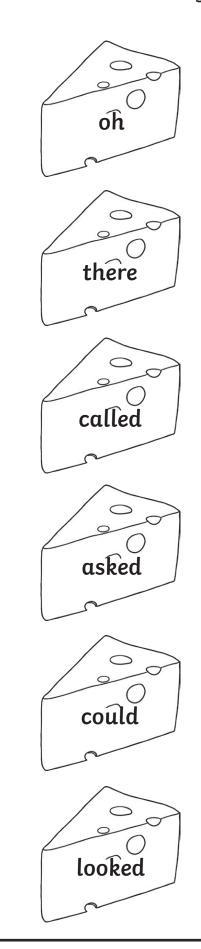

# **Mouse and Cheese Tricky Word Matching**

Draw lines to match the mouse to the cheese that shows the same tricky word.