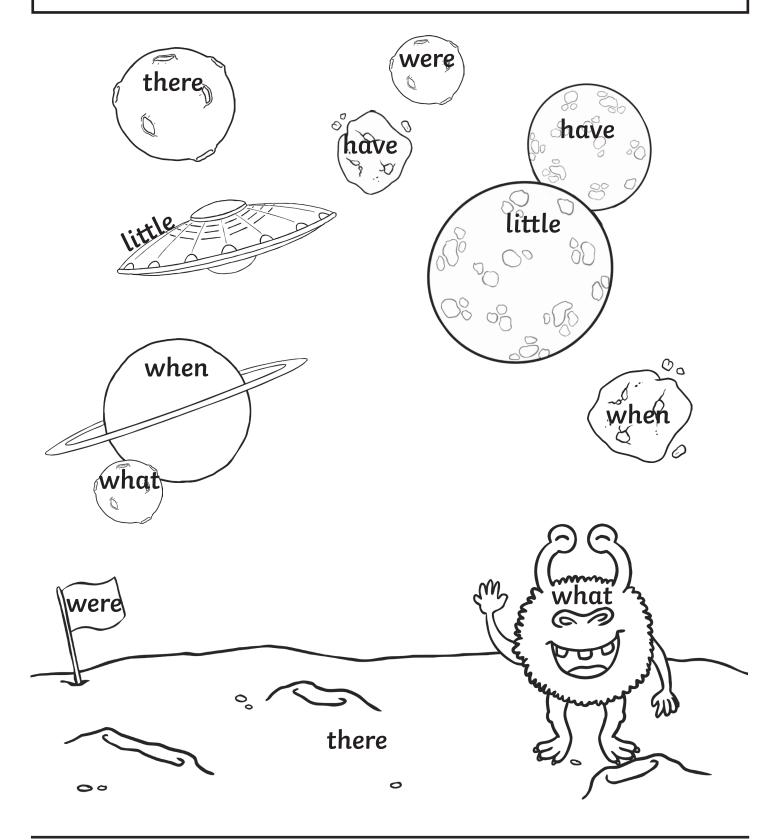

#### **Space-Themed Tricky Word Colouring**

Read the tricky words and colour the pictures using these clues.

when=red were=blue what=yellow there=green have=orange little=purple