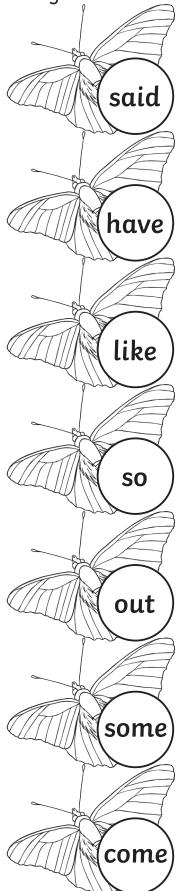

# **Butterfly Tricky Word Matching**

Draw lines to join the butterflies to the flower that shows the matching

tricky word.