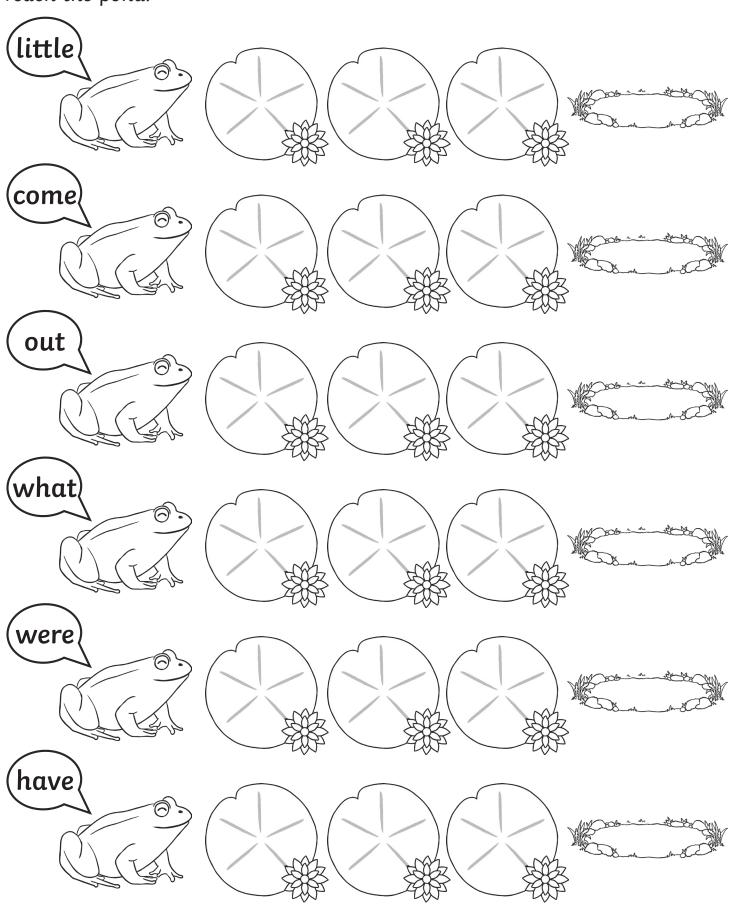

# **Frogs Tricky Word Writing**

Copy the tricky words the frogs are saying on to the lily pads to help them reach the pond.