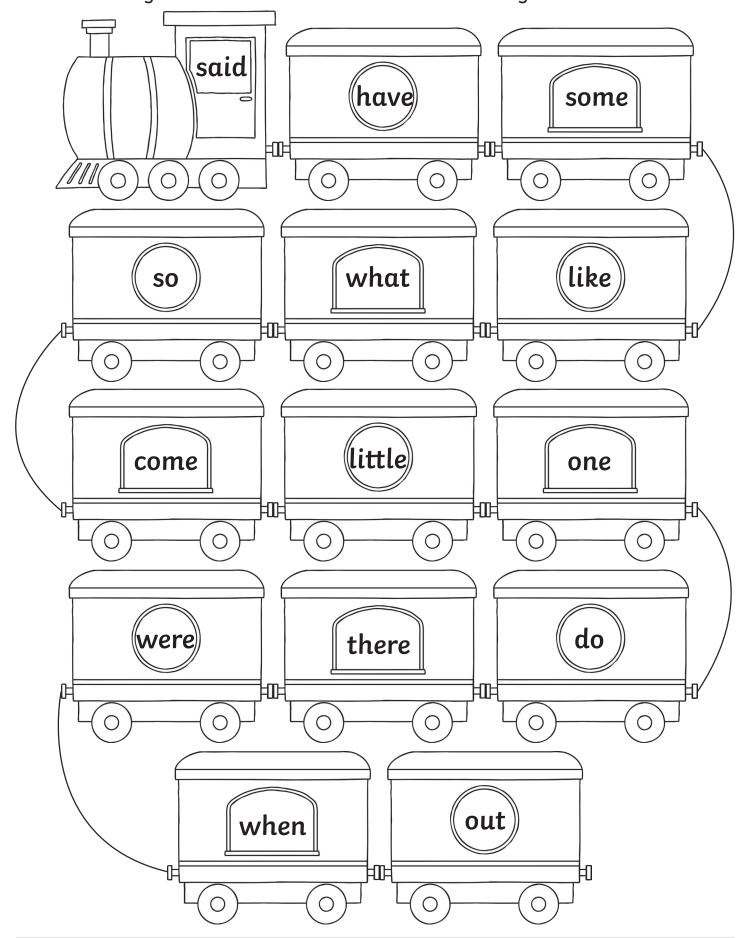

#### **Tricky Words Train**

Read the tricky words and then colour the train carriages.