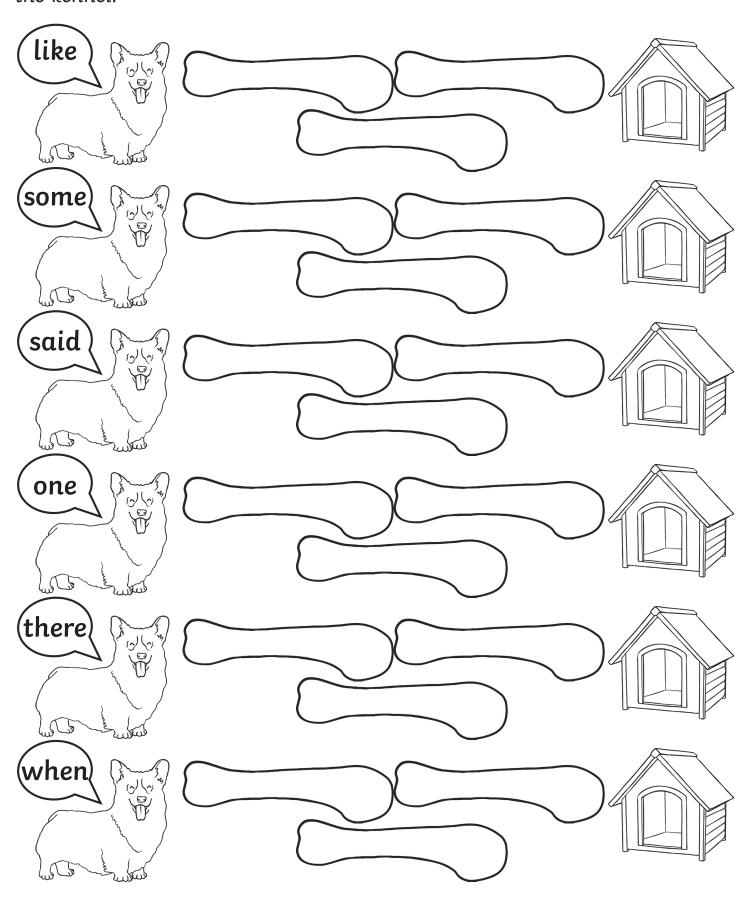

# Dog and Bone Tricky Word Writing

Copy the tricky words the dogs are saying on to the bones to help them reach the kennel.