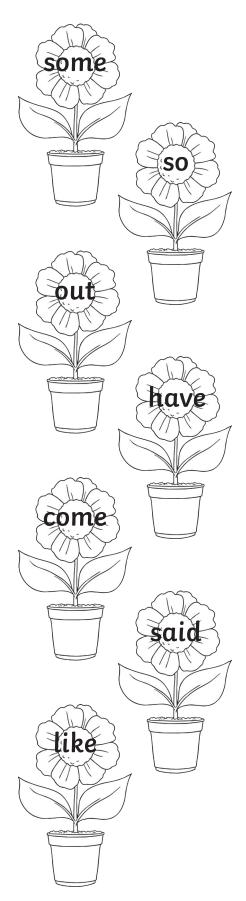

# **Butterfly Tricky Word Matching**

Draw lines to join the butterflies to the flower that shows the matching

tricky word.