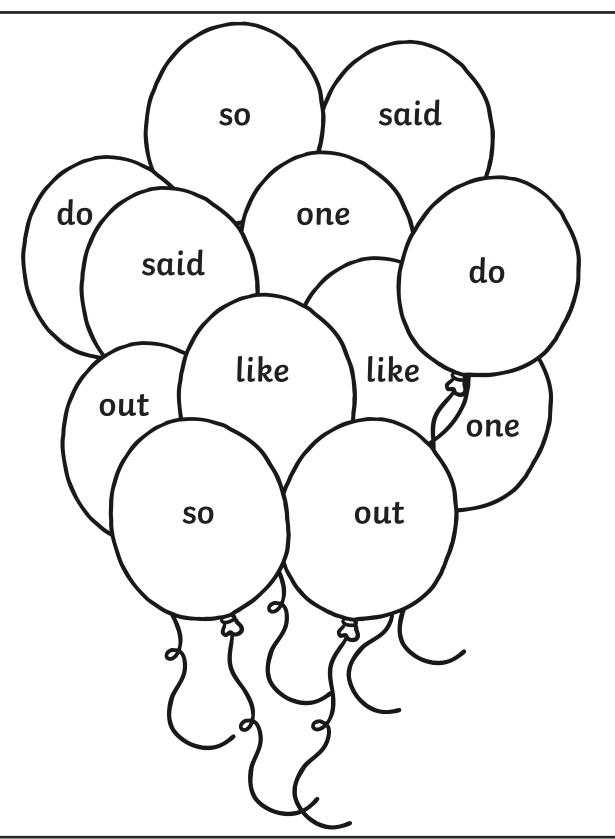

#### **Balloons Tricky Word Colouring**

Read the tricky words and colour the balloons using the clues below.

so=red do=blue out=yellow said=green one=orange like=purple