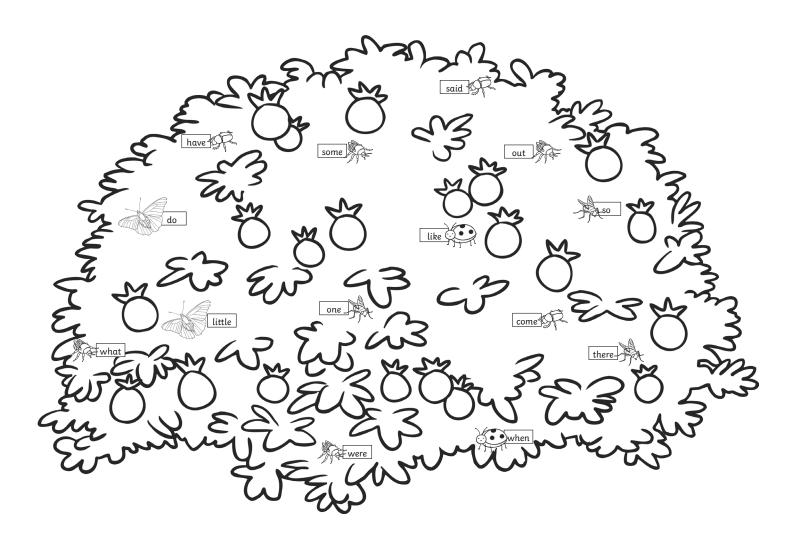

#### Minibeast Find and Read

Use a magnifying glass to find the minibeasts hidden around the picture. What tricky words are on the minibeasts?