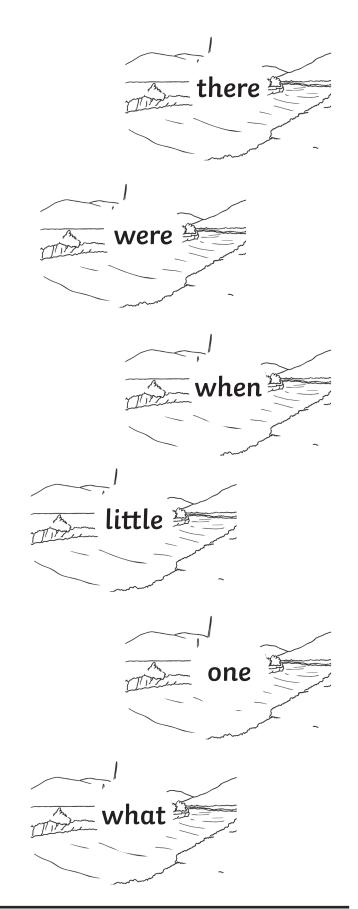

# **Crocodile Tricky Word Matching**

Draw lines to join the crocodiles to the river that shows the matching tricky word.