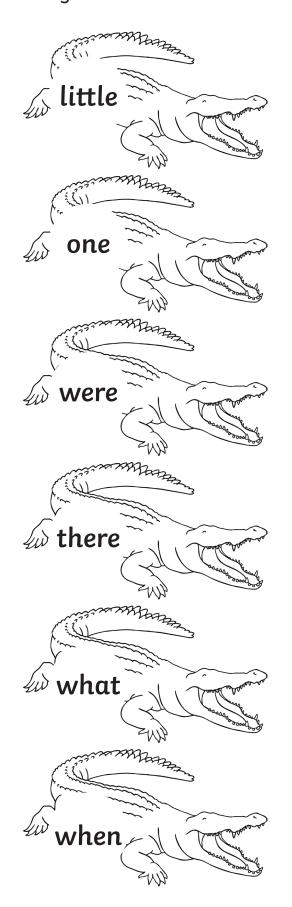

# **Crocodile Tricky Word Matching**

Draw lines to join the crocodiles to the river that shows the matching tricky word.