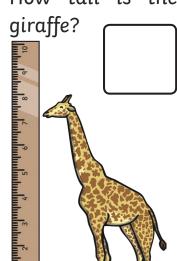

### Section 6

What is double 4?



### Section 7

Make the highest number you can with these digits.



### Section 8

What time is on the clock?







# **Year 1 Spring 1** Maths Activity Mat 5 Answers



### Section 2

Maddie has 4 candles. She needs 9.

How many more does she need?



# circle

only one side?

Which shape has

Section 3



### Section 5

What will the time be in 3 hours?



11am

### Section 6

What is double 4?

8

### Section 7

Make the highest number you can with these digits.

72

### Section 8

What time is on the clock?



5 o'clock



# **Year 1 Spring 1** Maths Activity Mat 5



### Section 2

Toby has 7 candles. He needs 13.

How many more does he need?





### Section 4

Section 3

Which shape has

four sides, all the

same length?

How tall is the



### Section 5

What will the time be in 5 hours?



### Section 6

What is double 9?



# Section 7

Make the highest number you can with these digits.



### Section 8

What time is on the clock?





# Year 1 Spring 1 Maths Activity Mat 5 Answers



### Section 2

Toby has 7 candles. He needs 13.

How many more does he need?



6

### Section 3

Which shape has four sides, all the same length?

square

### Section 5

What will the time be in 5 hours?



11am

### Section 6

What is double 9?

18

### Section 7

Make the highest number you can with these digits.

2 3 6

632

### Section 8

What time is on the clock?



2 o'clock

# Section 4 How tall is the giraffe? 8m

# **Year 1 Spring 1** Maths Activity Mat 5



### Section 2

Sunnah has 13 candles. She needs 21.

How many more does