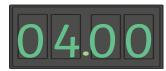

### Section 5

What will the time be in 3 hours?

### Section 5

What will the time be in 3 hours?

11am