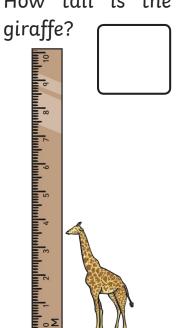

# **Year 1 Spring 1** Maths Activity Mat 5



### Section 2

Maddie has 4 candles. She needs 9.

How many more does she need?



### Section 3

Which shape has only one side?

### Section 4

How tall is the

### Section 5

What will the time be in 3 hours?





### Section 6

What is double 4?



### Section 7

Make the highest number you can with these digits.



### Section 8

What time is on the clock?







# **Year 1 Spring 1** Maths Activity Mat 5 Answers



### Section 2

Maddie has 4 candles. She needs 9.

How many more does she need?



# circle

only one side?

Which shape has

Section 3



### Section 5

What will the time be in 3 hours?



11am

### Section 6

What is double 4?

8

### Section 7

Make the highest number you can with these digits.

72

### Section 8

What time is on the clock?



5 o'clock



# **Year 1 Spring 1** Maths Activity Mat 5



### Section 2

Toby has 7 candles. He needs 13.

How many more does he need?





### Section 4

Section 3

Which shape has

four sides, all the

same length?

How tall is the



### Section 5

What will the time be in 5 hours?



### Section 6

What is double 9?



# Section 7

Make the highest number you can with these digits.