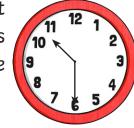

### Section 8

What time is on the clock?

### Section 8

What time is on the clock?

5 o'clock