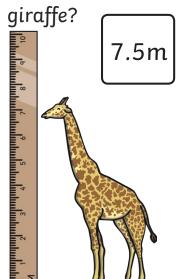

21.

How many more does she need?



### Section 3

Which shape has five sides?



### Section 5

What will the time be  $4\frac{1}{2}$  hours?





### Section 6

What is double 20?



### Section 7

Make the highest number you can with these digits.

### Section 8

What time is on the clock?



### Section 4

How tall is the



# **Year 1 Spring 1** Maths Activity Mat 5 Answers



### Section 2

Sunnah has 13 candles. She needs 21.

How many more does she need?



### Section 5

What will the time be  $4\frac{1}{2}$  hours?



8:30am

### Section 6

What is double 20?

40

### Section 7

Make the highest number you can with these digits.

841

### Section 8

What time is on the clock?



half past 10

### Section 3

Which shape has five sides?

pentagon

### Section 4

How tall is the