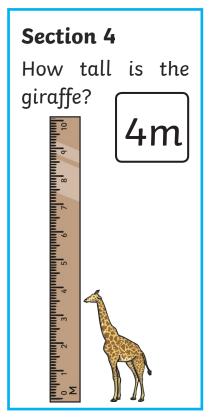

# **Year 1 Spring 1** Maths Activity Mat 5



### Section 2

Maddie has 4 candles. She needs 9.

How many more does she need?



### Section 3

Which shape has only one side?

### Section 4

How tall is the

### Section 5

What will the time be in 3 hours?





### Section 6

What is double 4?



### Section 7

Make the highest number you can with these digits.



### Section 8

What time is on the clock?







# **Year 1 Spring 1** Maths Activity Mat 5 Answers



### Section 2

Maddie has 4 candles. She needs 9.

How many more does she need?



# circle

only one side?

Which shape has

Section 3



### Section 5

What will the time be in 3 hours?



11am

### Section 6

What is double 4?

8

### Section 7

Make the highest number you can with these digits.

72

### Section 8

What time is on the clock?



5 o'clock



# **Year 1 Spring 1** Maths Activity Mat 5



### Section 2

Toby has 7 candles. He needs 13.

How many more does he need?





### Section 4

Section 3

Which shape has

four sides, all the

same length?

How tall is the



### Section 5

What will the time be in 5 hours?



### Section 6

What is double 9?



# Section 7

Make the highest number you can with these digits.



### Section 8

What time is on the clock?





# Year 1 Spring 1 Maths Activity Mat 5 Answers



### Section 2

Toby has 7 candles. He needs 13.

How many more does he need?



6

### Section 3