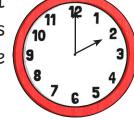

### Section 8

What time is on the clock?

### Section 8

What time is on the clock?

2 o'clock