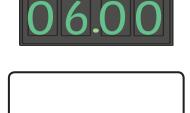

### Section 8

What time is on the clock?

### Section 8

What time is on the clock?

5 o'clock