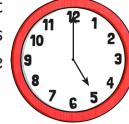

### Section 8

What time is on the clock?

### Section 8

What time is on the clock?

5 o'clock