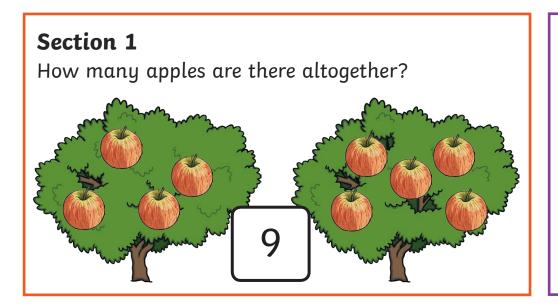

# **Year 1 Spring 1** Maths Activity Mat 5



### Section 2

Maddie has 4 candles. She needs 9.

How many more does she need?



### Section 3

Which shape has only one side?

### Section 4

How tall is the

### Section 5

What will the time be in 3 hours?





### Section 6

What is double 4?



### Section 7

Make the highest number you can with these digits.



### Section 8

What time is on the clock?







# **Year 1 Spring 1** Maths Activity Mat 5 Answers



### Section 2

Maddie has 4 candles. She needs 9.

How many more does she need?



# circle

only one side?

Which shape has

Section 3



### Section 5

What will the time be in 3 hours?



11am

### Section 6

What is double 4?

8

### Section 7

Make the highest number you can with these digits.

72

### Section 8

What time is on the clock?



5 o'clock



# **Year 1 Spring 1** Maths Activity Mat 5



### Section 2

Toby has 7 candles. He needs 13.

How many more does he need?





### Section 4

Section 3

Which shape has

four sides, all the

same length?

How tall is the



### Section 5

What will the time be in 5 hours?



### Section 6

What is double 9?



# Section 7

Make the highest number you can with these digits.



### Section 8

What time is on the clock?





# Year 1