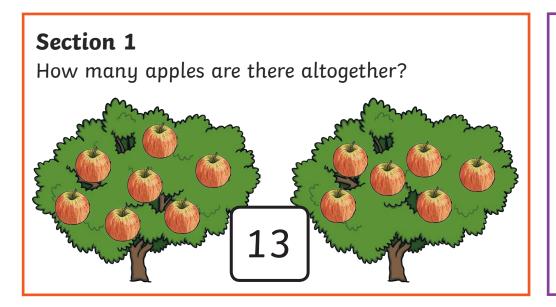

he needs 9.

How many more does she need?



# circle

only one side?

Which shape has

Section 3



### Section 5

What will the time be in 3 hours?



11am

### Section 6

What is double 4?

8

### Section 7

Make the highest number you can with these digits.

72

### Section 8

What time is on the clock?



5 o'clock



# **Year 1 Spring 1** Maths Activity Mat 5



### Section 2

Toby has 7 candles. He needs 13.

How many more does he need?





### Section 4

Section 3

Which shape has

four sides, all the

same length?

How tall is the



### Section 5

What will the time be in 5 hours?



### Section 6

What is double 9?



# Section 7

Make the highest number you can with these digits.



### Section 8

What time is on the clock?





# Year 1 Spring 1 Maths Activity Mat 5 Answers



### Section 2

Toby has 7 candles. He needs 13.

How many more does he need?



6

### Section 3

Which shape has four sides, all the same length?

square

### Section 5

What will the time be in 5 hours?



11am

### Section 6

What is double 9?

18

### Section 7

Make the highest number you can with these digits.

2 3 6

632

### Section 8

What time is on the clock?



2 o'clock

# Section 4 How tall is the giraffe? 8m

# **Year 1 Spring 1** Maths Activity Mat 5



### Section 2

Sunnah has 13 candles. She needs 21.

How many more does she need?



### Section 3

Which shape has five sides?



### Section 5

What will the time be  $4\frac{1}{2}$  hours?





### Section 6

What is double 20?



### Section 7

Make the highest number you can with these digits.

### Section 8

What tim