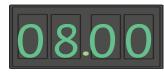

### Section 5

What will the time be in 3 hours?

### Section 5

What will the time be in 3 hours?

11am