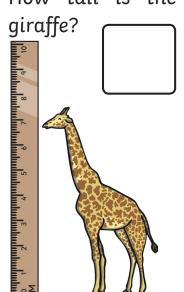

many more does he need?



6

### Section 3

Which shape has four sides, all the same length?

square

### Section 5

What will the time be in 5 hours?



11am

### Section 6

What is double 9?

18

### Section 7

Make the highest number you can with these digits.

2 3 6

632

### Section 8

What time is on the clock?



2 o'clock

# Section 4 How tall is the giraffe? 8m

# **Year 1 Spring 1** Maths Activity Mat 5



### Section 2

Sunnah has 13 candles. She needs 21.

How many more does she need?



### Section 3

Which shape has five sides?



### Section 5

What will the time be  $4\frac{1}{2}$  hours?





### Section 6

What is double 20?



### Section 7

Make the highest number you can with these digits.

### Section 8

What time is on the clock?



### Section 4

How tall is the



# **Year 1 Spring 1** Maths Activity Mat 5 Answers



### Section 2

Sunnah has 13 candles. She needs 21.

How many more does she need?



### Section 5

What will the time be  $4\frac{1}{2}$  hours?



8:30am

### Section 6

What is double 20?

40

### Section 7

Make the highest number you can with these digits.

841

### Section 8

What time is on the clock?



half past 10

### Section 3

Which shape has five sides?

pentagon

### Section 4

How tall is the