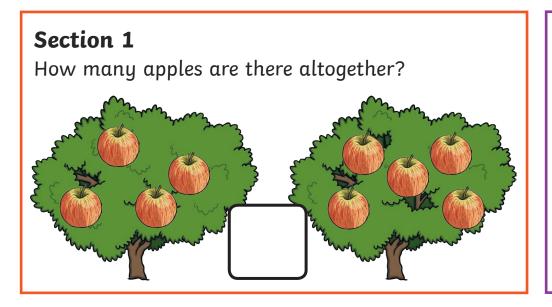

# **Year 1 Spring 1** Maths Activity Mat 5



### Section 2

Maddie has 4 candles. She needs 9.

How many more does she need?



### Section 3

Which shape has only one side?

### Section 4

How tall is the

### Section 5

What will the time be in 3 hours?





### Section 6

What is double 4?



### Section 7

Make the highest number you can with these digits.



### Section 8

What time is on the clock?







# **Year 1 Spring 1** Maths Activity Mat 5 Answers



### Section 2

Maddie has 4 candles. She needs 9.

How many more does she need?



# circle

only one side?

Which shape has

Section 3



### Section 5

What will the time be in 3 hours?



11am

### Section 6

What is double 4?

8

### Section 7

Make the highest number you can with these digits.

72

### Section 8

What time is on the clock?



5 o'clock



# **Year 1