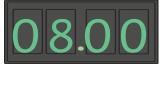

### Section 5

What will the time be in 3 hours?

### Section 5

What will the time be in 3 hours?

11am