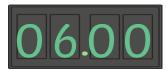

### Section 5

What will the time be in 5 hours?

### Section 5

What will the time be in 5 hours?

11am