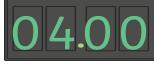

### Section 5

What will the time be in 3 hours?

### Section 5

What will the time be in 5 hours?

### Section 5

What will the time be in 5 hours?

11am