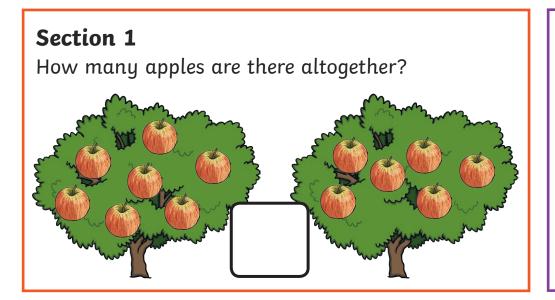

dles. She needs 9.

How many more does she need?



### Section 3

Which shape has only one side?

### Section 4

How tall is the

### Section 5

What will the time be in 3 hours?





### Section 6

What is double 4?



### Section 7

Make the highest number you can with these digits.



### Section 8

What time is on the clock?







# **Year 1 Spring 1** Maths Activity Mat 5 Answers



### Section 2

Maddie has 4 candles. She needs 9.

How many more does she need?



# circle

only one side?

Which shape has

Section 3



### Section 5

What will the time be in 3 hours?



11am

### Section 6

What is double 4?

8

### Section 7

Make the highest number you can with these digits.

72

### Section 8

What time is on the clock?



5 o'clock



# **Year 1 Spring 1** Maths Activity Mat 5



### Section 2

Toby has 7 candles. He needs 13.

How many more does he need?





### Section 4

Section 3

Which shape has

four sides, all the

same length?

How tall is the



### Section 5

What will the time be in 5 hours?



### Section 6

What is double 9?



# Section 7

Make the highest number you can with these digits.



### Section 8

What time is on the clock?





# Year 1 Spring 1 Maths Activity Mat 5 Answers



### Section 2

Toby has 7 candles. He needs 13.

How many more does he need?



6

### Section 3

Which shape has four sides, all the same length?

square

### Section 5

What will the time be in 5 hours?



11am

### Section 6

What is double 9?

18

### Section 7

Make the highest number you can with these digits.

2 3 6

632

### Section 8

What time is on the c