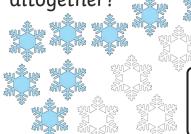

issing number?

11, 12, 13, 14,?, 16, 17.



# Year 1 Spring 1 Maths Activity Mat 2

# Section 1

Which number is 5 more than 7? Tick the answer.

12

14

10





#### Section 2

Draw 4 more snowflakes.

How many do you have altogether?





# Section 3

# Section 4

Aliyan spends 6 £1 coins.

How much does he have



# Section 5

Group the butterflies in twos.

How many groups are there?



# Section 6

Circle the even numbers.

14 5

11

18 8

# Section 7

Draw 11 spots onto the leopard, putting at least 2 on his head.



# Section 8

What is the missing number?

20, 30, 40, ?, 60, 70.



# Year 1 Spring 1 Maths Activity Mat 2 Answers

# Section 1

Which number is 5 more than 7? Tick the answer.

12

14

10









# Section 2

Draw 4 more snowflakes.

How many do you have altogether?



12

# Section 3

$$7 + 4 = \begin{bmatrix} 1 & 1 \end{bmatrix}$$

# Section 4

Aliyan spends 6 £1 coins.

How much does he have









# Section 5

Group the butterflies in twos.

How many groups are there?



# Section 6

Circle the even numbers.



5

11



8

# Section 7

Draw 11 spots onto the leopard, putting at least 2 on his head.



#### Section 8

What is the missing number?

20, 30, 40, ?, 60, 70.





# Year 1 Spring 1 Maths Activity Mat 2

# Section 1

14 is 5 more than which number? Tick the answer.

8

11

9





# Section 2

Draw 6 more snowflakes.

How many do you have altogether?



#### Section 3

# Section 4

Millie spends £3.50.

How much does she have



# Section 5

Group the butterflies in twos. How many groups are there? How many were left over?



#### Section