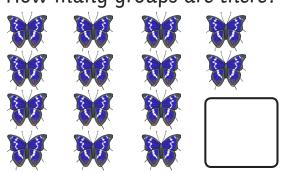

# Section 5

Group the butterflies in twos.

How many groups are there?

#### Section 5

Group the butterflies in twos.

How many groups are there?