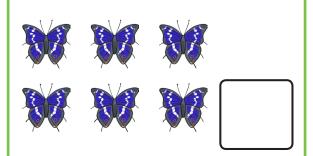

# Section 5

Group the butterflies in twos.

How many groups are there?

#### Section 5

Group the butterflies in twos.

How many groups are there?