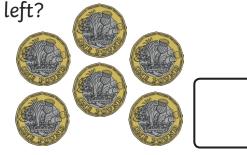

# Section 4

Will spends 4 £1 coins.

How much does he have

# Section 4

Will spends 4 £1 coins.

How much does he have left?

£2