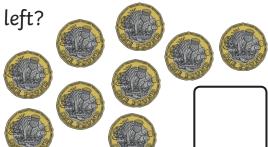

# Section 4

Will spends 4 £1 coins.

How much does he have

# Section 4

Will spends 4 £1 coins.

How much does he have left?

£2