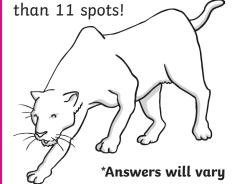

# Section 7

Draw an even number of spots on the leopard. Draw no more than 11 spots!

# Section 7

Draw an even number of spots on the leopard. Draw no more