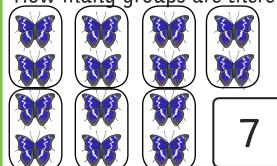

# Section 5

Group the butterflies in twos.

How many groups are there?

#### Section 5

Group the butterflies in twos.

How many groups are there?