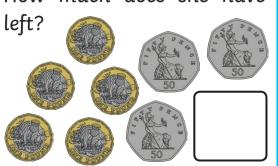

# Section 4

Will spends 4 £1 coins.

How much does he have

# Section 4

Will spends 4 £1 coins.

How much does he have left?

£2