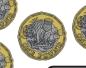

he answer.

12

14

10





#### Section 2

Draw 4 more snowflakes.

How many do you have altogether?





# Section 3

# Section 4

Aliyan spends 6 £1 coins.

How much does he have



# Section 5

Group the butterflies in twos.

How many groups are there?



# Section 6

Circle the even numbers.

14 5

11

18 8

# Section 7

Draw 11 spots onto the leopard, putting at least 2 on his head.



# Section 8

What is the missing number?

20, 30, 40, ?, 60, 70.



# Year 1 Spring 1 Maths Activity Mat 2 Answers

# Section 1

Which number is 5 more than 7? Tick the answer.

12

14

10









# Section 2

Draw 4 more snowflakes.

How many do you have altogether?



12

# Section 3

$$7 + 4 = \begin{bmatrix} 1 & 1 \end{bmatrix}$$

# Section 4

Aliyan spends 6 £1 coins.

How much does he have









# Section 5

Group the butterflies in twos.

How many groups are there?



# Section 6

Circle the even numbers.



5

11



8

# Section 7

Draw 11 spots onto the leopard, putting at least 2 on his head.



#### Section 8

What is the missing number?

20, 30, 40, ?, 60, 70.





# Year 1 Spring 1 Maths Activity Mat 2

# Section 1

14 is 5 more than which number? Tick the answer.

8

11

9





# Section 2

Draw 6 more snowflakes.

How many do you have altogether?



#### Section 3

# Section 4

Millie spends £3.50.

How much does she have



# Section 5

Group the butterflies in twos. How many groups are there? How many were left over?



#### Section 6

Circle the odd numbers.

23 10

18

14 11

# Section 7

Draw an even number of spots on the leopard. Draw no more than 11 spots!