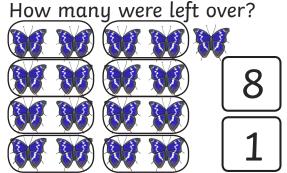

# Section 5

Group the butterflies in twos. How many groups are there? How many were left over?

#### Section 5

Group the butterflies in twos.

How many groups are there?