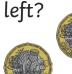

ck the answer.

12

14

10





#### Section 2

Draw 4 more snowflakes.

How many do you have altogether?





# Section 3

# Section 4

Aliyan spends 6 £1 coins.

How much does he have



# Section 5

Group the butterflies in twos.

How many groups are there?



# Section 6

Circle the even numbers.

14 5

11

18 8

# Section 7

Draw 11 spots onto the leopard, putting at least 2 on his head.



# Section 8

What is the missing number?

20, 30, 40, ?, 60, 70.



# Year 1 Spring 1 Maths Activity Mat 2 Answers

# Section 1

Which number is 5 more than 7? Tick the answer.

12

14

10









# Section 2

Draw 4 more snowflakes.

How many do you have altogether?



12

# Section 3

$$7 + 4 = \begin{bmatrix} 1 & 1 \end{bmatrix}$$

# Section 4

Aliyan spends 6 £1 coins.

How much does he have









# Section 5

Group the butterflies in twos.

How many groups are there?



# Section 6

Circle the even numbers.



5

11



8

# Section 7

Draw 11 spots onto the leopard, putting at least 2 on his head.



#### Section 8

What is the missing number?

20, 30, 40, ?, 60, 70.





# Year 1 Spring 1 Maths Activity Mat 2

# Section 1

14 is 5 more than which number? Tick the answer.

8

11

9





# Section 2

Draw 6 more snowflakes.

How many do you have altogether?



#### Section 3

# Section 4

Millie spends £3.50.

How much does she have



# Section 5

Group the butterflies in twos. How many groups are there? How many were left over?



#### Section 6

Circle the odd numbers.

23 10

18

14 11

# Section 7

Draw an even number of spots on the leopard. Draw no more than 11 spots!