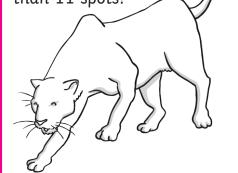

# Section 7

Draw an even number of spots on the leopard. Draw no more than 11 spots!

# Section 7

Draw an even number of spots on the leopard. Draw no more