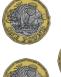

# Section 4

Will spends 4 £1 coins.

How much does he have

# Section 4

Will spends 4 £1 coins.

How much does he have left?

£2