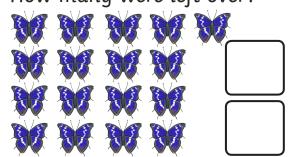

# Section 5

Group the butterflies in twos. How many groups are there? How many were left over?

#### Section 5

Group the butterflies in twos.

How many groups are there?