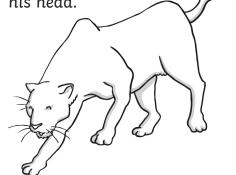

# Section 7

Draw 7 spots onto the leopard.

#### Section 7

Draw 7 spots onto the leopard.