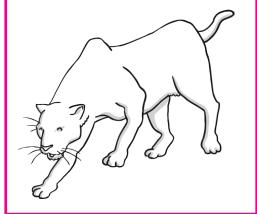

# Section 7

Draw 7 spots onto the leopard.

#### Section 7

Draw 7 spots onto the leopard.