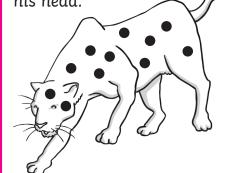

tterflies in twos.

How many groups are there?



# Section 6

Circle the even numbers.

14 5

11

18 8

# Section 7

Draw 11 spots onto the leopard, putting at least 2 on his head.



# Section 8

What is the missing number?

20, 30, 40, ?, 60, 70.



# Year 1 Spring 1 Maths Activity Mat 2 Answers

# Section 1

Which number is 5 more than 7? Tick the answer.

12

14

10









# Section 2

Draw 4 more snowflakes.

How many do you have altogether?



12

# Section 3

$$7 + 4 = \begin{bmatrix} 1 & 1 \end{bmatrix}$$

# Section 4

Aliyan spends 6 £1 coins.

How much does he have









# Section 5

Group the butterflies in twos.

How many groups are there?



# Section 6

Circle the even numbers.



5

11



8

# Section 7

Draw 11 spots onto the leopard, putting at least 2 on his head.



#### Section 8

What is the missing number?

20, 30, 40, ?, 60, 70.





# Year 1 Spring 1 Maths Activity Mat 2

# Section 1

14 is 5 more than which number? Tick the answer.

8

11

9





# Section 2

Draw 6 more snowflakes.

How many do you have altogether?



#### Section 3

# Section 4

Millie spends £3.50.

How much does she have



# Section 5

Group the butterflies in twos. How many groups are there? How many were left over?



#### Section 6

Circle the odd numbers.

23 10

18

14 11

# Section 7

Draw an even number of spots on the leopard. Draw no more than 11 spots!



# Section 8

What is the missing number?

15, 20, 25, ?, 35, 40, 45.



# Year 1 Spring 1 Maths Activity Mat 2 Answers

# Section 1

14 is 5 more than which number? Tick the answer.

8

11







#### Section 2