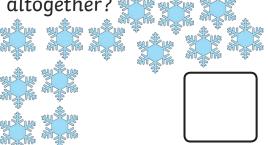

# Section 2

Draw 3 more snowflakes.

How many do you have altogether?

# Section 2

Draw 3 more snowflakes.

How many do you have altogether?

8