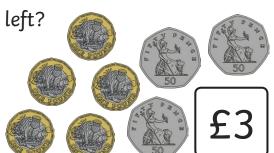

# Section 4

Will spends 4 £1 coins.

How much does he have

# Section 4

Will spends 4 £1 coins.

How much does he have left?

£2