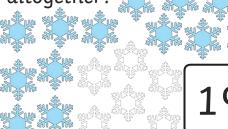

# Section 2

Draw 3 more snowflakes.

How many do you have altogether?

# Section 2

Draw 3 more snowflakes.

How many do you have altogether?

8