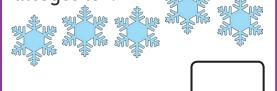

# Section 2

Draw 3 more snowflakes.

How many do you have altogether?

# Section 2

Draw 3 more snowflakes.

How many do you have altogether?

8