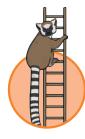

## The Letter 'u'

Whoosh up then down. Bend round, go up and down to the ground. Kick out a toe and  $\mathbf{u}$  is ready to go!

Find the letter **u** in the words below and draw a circle around them. Using your finger, draw the letter **u** in the air.