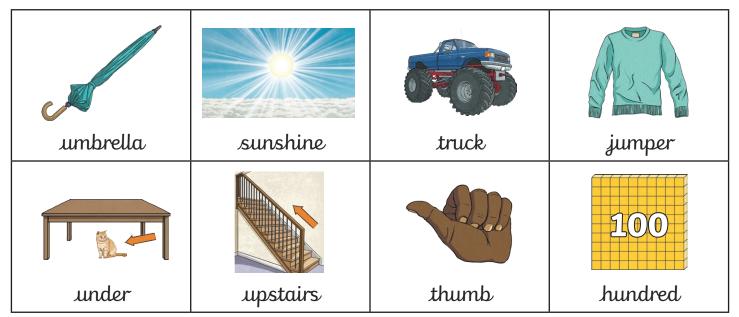

## The Letter 'u'

Whoosh up then down. Bend round, go up and down to the ground. Kick out a toe and  $\mathbf{u}$  is ready to go!

Find the letter **u** in the words below and draw a circle around them. Using your finger, draw the letter **u** in the air.