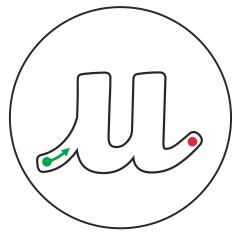

## The Letter 'u'

Whoosh up then down. Bend round, go up and down to the ground. Kick out a toe and  $\mathbf{u}$  is ready to go!

Find the letter **u** in the words below and draw a circle around them. Using your finger, draw the letter **u** in the air.