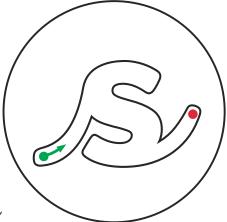

Whoosh in and curl left. Curl right then lead out of your <u>s</u>.

Find the letter **s** in the words below and draw a circle around them. Using your finger, draw the letter **s** in the air.

| shovel   | jigsaw | listen | sandwich |
|----------|--------|--------|----------|
|          | bushes |        |          |
| suitcase | bushes | glass  | swimsuit |