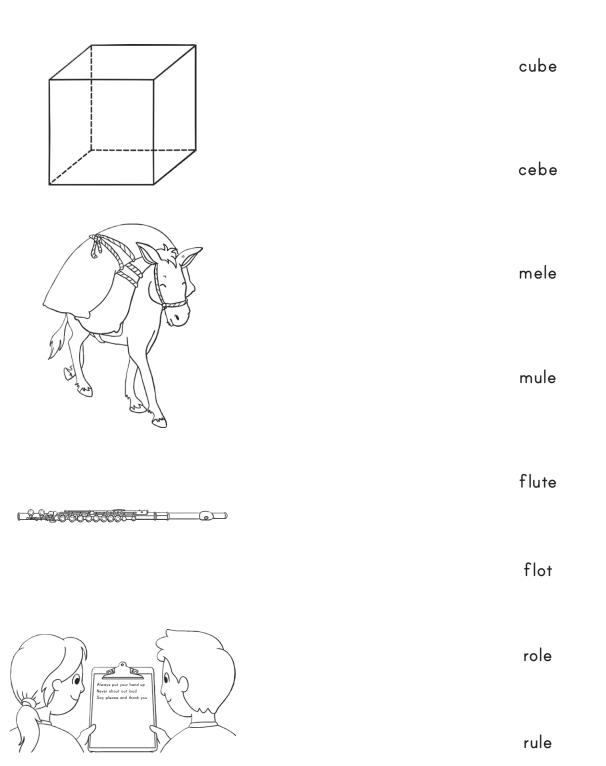

1. Say:

Write:

U

U

2. Say the word and circle the  $long\ u$ .

uniform

June

3. Write the missing long u.