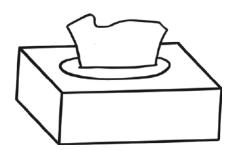

Ы

f\_\_\_\_l

tiss\_\_\_\_\_

Ч

1. Say:

2. Say the word and circle the letters that make the long ew sound.

grew

new