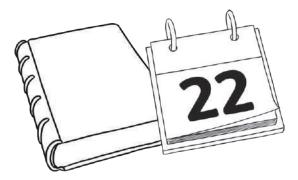

Ы

f\_\_\_\_l

tiss\_\_\_\_\_

Ч

1. Say:

2. Say the word and circle the letters that make the long ew sound.

grew

new