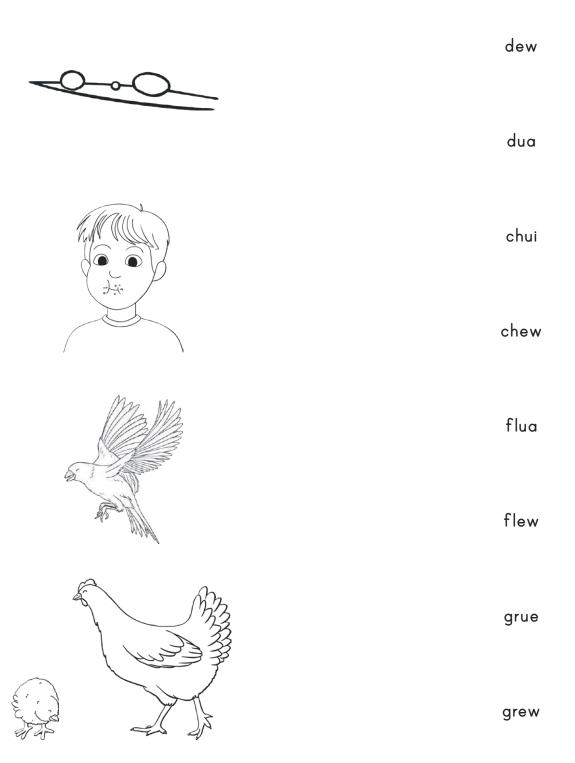

chew

3. Write the missing letters that make the  $\log ew$  sound.

thr\_\_\_\_

d\_\_\_\_

bl\_\_\_\_

Write the letters that make the  $long\ u$  sound and draw a line from the word to the matching picture.

fl\_\_\_\_ \_\_\_

cr\_\_\_\_

f\_\_\_\_ \_

m\_\_\_\_

1. Say:

2. Say the word and circle the letters that make the **long oo** sound.

3. Write the missing letters that make the **long oo** sound.

Write the letters that make the  $long\ u$  sound and draw a line from the word to the matching picture.