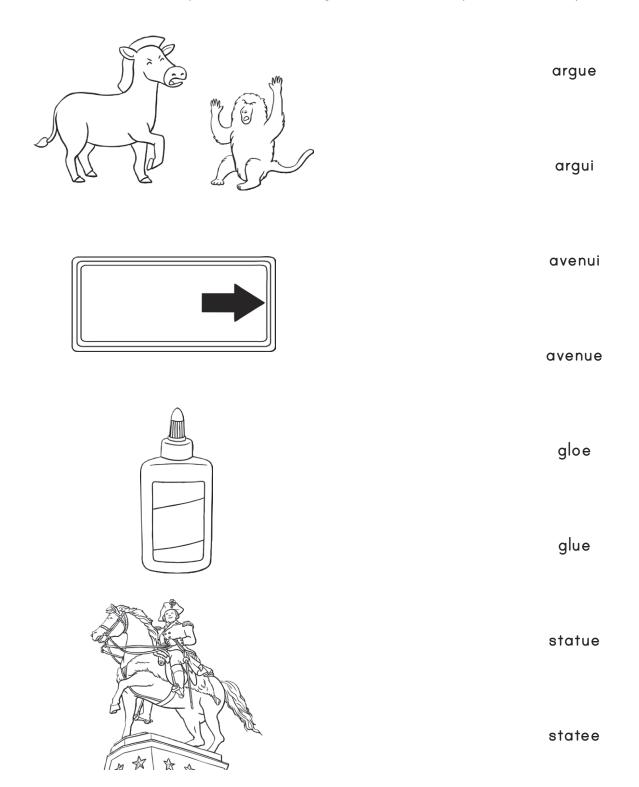

Write:

ue

ue

2. Say the word and circle the letters that make the **long ue** sound.

3. Write the missing letters that make the long ue sound.

Write the letters that make the  $long\ u$  sound and draw a line from the word to the matching picture.