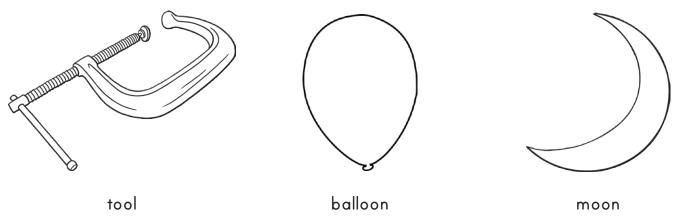

cr\_\_\_\_se

fr\_\_\_\_t

Write the letters the make the long u sound and draw a line from the word to the matching picture.

j\_\_\_\_ce

fr\_\_\_\_t

cr\_\_\_\_se

hr se

1. Say: