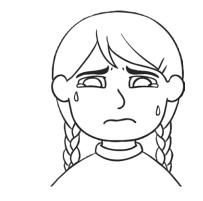

chew

3. Write the missing letters that make the  $\log ew$  sound.

thr\_\_\_\_

d\_\_\_\_

bl\_\_\_\_

Write the letters that make the  $long\ u$  sound and draw a line from the word to the matching picture.

fl\_\_\_\_ \_\_\_