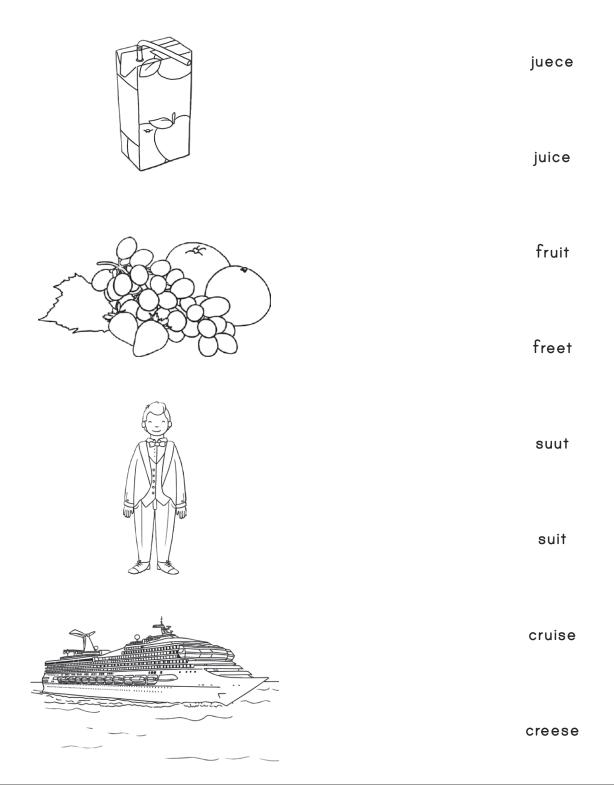

cr\_\_\_\_se

fr\_\_\_\_t

Write the letters the make the long u sound and draw a line from the word to the matching picture.

j\_\_\_\_ce

fr\_\_\_\_t

cr\_\_\_\_se

hr se

1. Say: