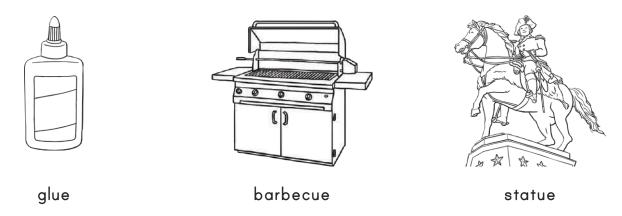

Write:

U

U

2. Say the word and circle the  $long\ u$ .



uniform



June



3. Write the missing long u.



t\_\_\_\_be



\_\_\_\_nicorn



porc\_\_\_pine



Write the  $long\ u$  and draw a line from the word to the matching picture.

comp\_\_\_\_ter



m\_\_\_seum



h\_\_\_\_ge



perf\_\_\_\_me









1. Say:





ui



2. Say the word and circle the letters that make the **long ui** sound.



fruit



suit



bruise

3. Write the missing letters that make the long ui sound.



i\_\_\_\_ce



cr\_\_\_\_se



fr\_\_\_\_t



Write the letters the make the long u sound and draw a line from the word to the matching picture.

j\_\_\_\_ce



fr\_\_\_\_t



cr\_\_\_\_se



hr se







1. Say:



Write:

ue

ue

2. Say the word and circle the letters that make the **long ue** sound.



3. Write the missing letters that make the long ue sound.



Write the letters that make the  $long\ u$  sound and draw a line from the word to the matching picture.

Ы

f\_\_\_\_l

tiss\_\_\_\_\_

Ч













1. Say:









2. Say the word and circle the letters that make the long ew sound.



grew



new



chew

3. Write the missing letters that make the  $\log ew$  sound.



thr\_\_\_\_



d\_\_\_\_



bl\_\_\_\_



Write the letters that make the  $long\ u$  sound and draw a line from the word to the matching picture.

fl\_\_\_\_ \_\_\_

cr\_\_\_\_



f\_\_\_\_ \_



m\_\_\_\_







1. Say:









2. Say the word and circle the letters that make the **long oo** sound.



3. Write the missing letters that make the **long oo** sound.





Write the letters that make the  $long