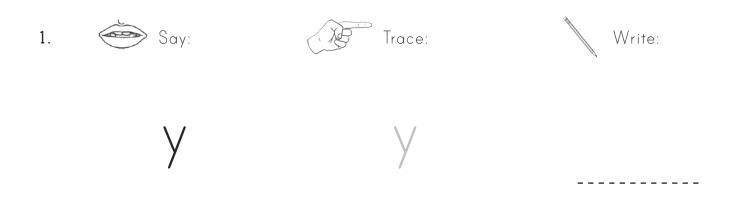

### Rise and Shine Phonics Long I Sound Long I Sound (y)

2. Say the word and circle the letters that make the **long i** sound.