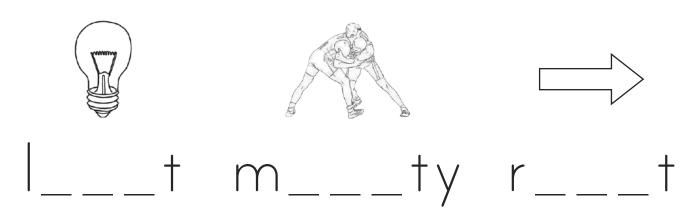

### Rise and Shine Phonics Long I Sound Long I Sound (igh)

Write the letters that make the **long i** sound and draw a line from the word to the matching picture.

del\_\_t

th\_\_\_\_

kn\_\_\_t