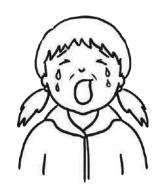

#### Rise and Shine Phonics Long I Sound Long I Sound (y)

Write the letters that make the **long i** sound and draw a line from the word to the matching picture.

cr\_

sp\_

repl\_

rh\_mes