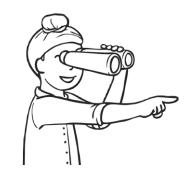

#### Rise and Shine Phonics Long I Sound Long I Sound (y)

Write the letters that make the **long i** sound and draw a line from the word to the matching picture.

cr\_

sp\_

repl\_

rh\_mes