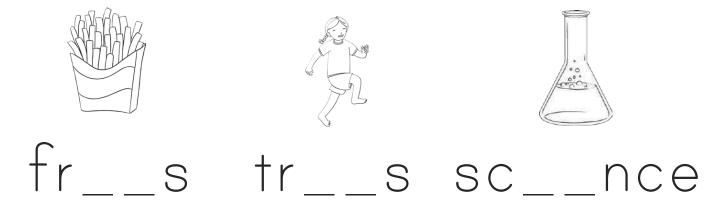

#### Rise and Shine Phonics Long I Sound Long I Sound (ie)

Write the letters that make the **long** i sound and draw a line from the word to the matching picture.

 $dr_{-}o$ 

cr s

fr\_\_o

sp\_\_o