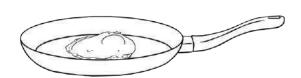

#### Rise and Shine Phonics Long I Sound Long I Sound (ie)

Write the letters that make the **long** i sound and draw a line from the word to the matching picture.

 $dr_{-}o$ 

cr s

fr\_\_o

sp\_\_o