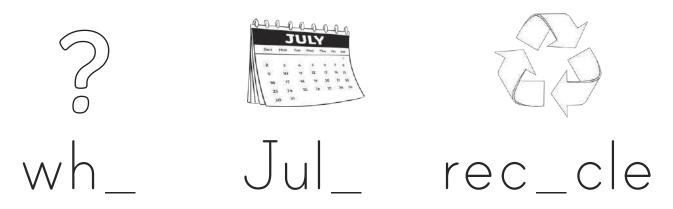

#### Rise and Shine Phonics Long I Sound Long I Sound (y)

Write the letters that make the **long i** sound and draw a line from the word to the matching picture.

cr\_

sp\_

repl\_

rh\_mes