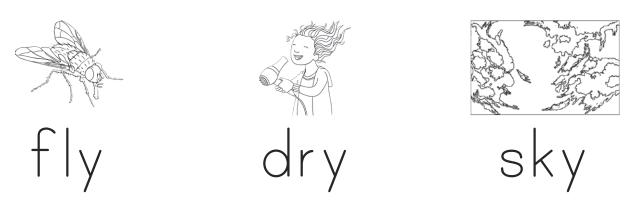

#### Rise and Shine Phonics Long I Sound Long I Sound (y)

Write the letters that make the **long i** sound and draw a line from the word to the matching picture.

cr\_

sp\_

repl\_

rh\_mes