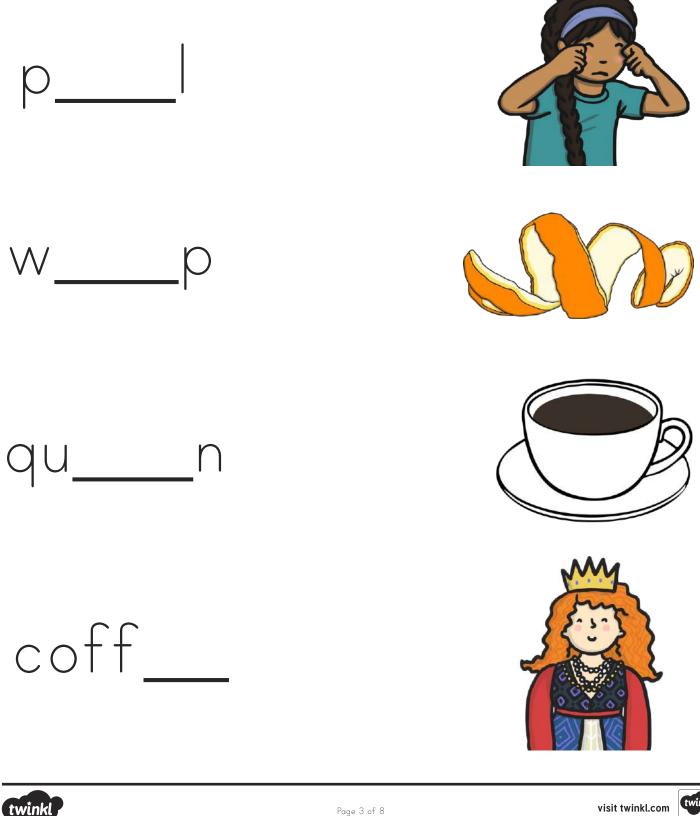

3. Write the letters that make the missing long e.

1. Write the letters that make the long e sound and draw a line from the word to the matching picture.

1. Draw a line from the picture to the long e word that is spelled correctly.

visit twinkl.com

2. Say the word and circle the letters that make the long e.

tea

3. Write the letters that make the missing long e.

1. Write the letters that make the long e sound and draw a line from the word to the matching picture.