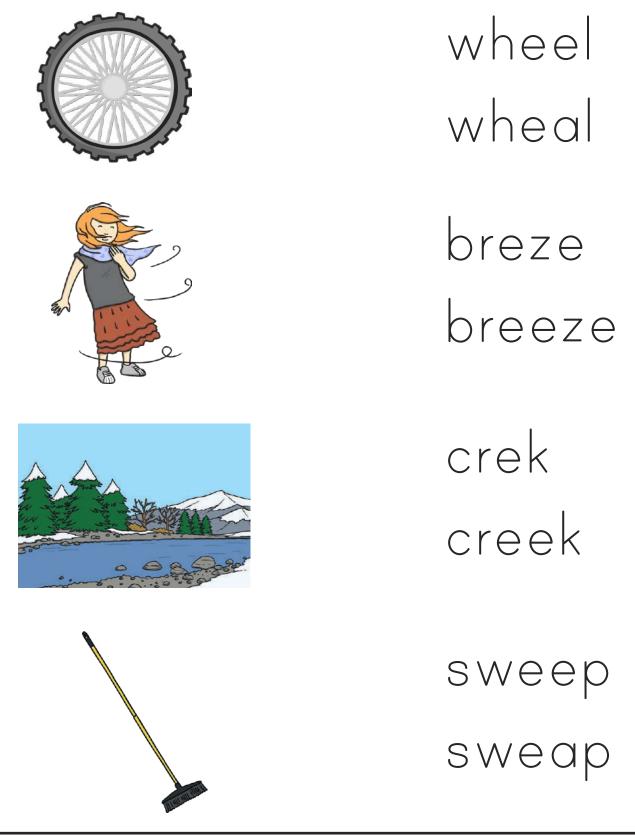

1. Draw a line from the picture to the long e word that is spelled correctly.

visit twinkl.com

2. Say the word and circle the letters that make the long e.

3. Write the letters that make the missing long e.