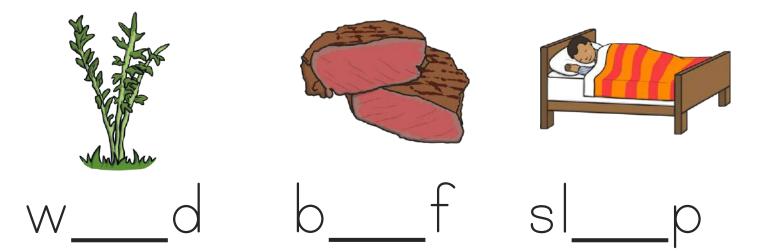

3. Write the letters that make the missing long e.

1. Write the letters that make the long e sound and draw a line from the word to the matching picture.

1. Draw a line from the picture to the long e word that is spelled correctly.