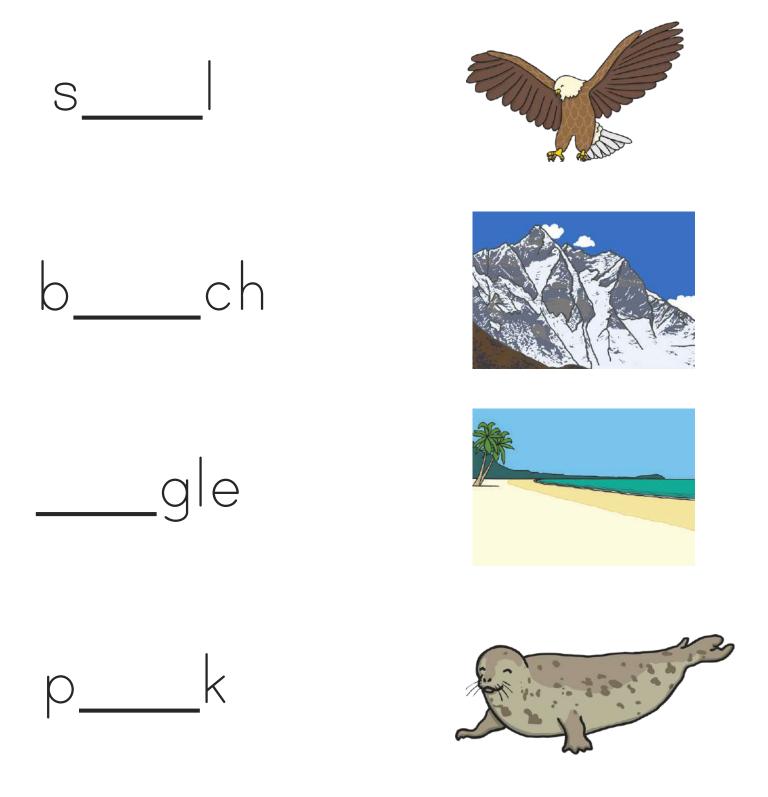

3. Write the letters that make the missing long e.

1. Write the letters that make the long e sound and draw a line from the word to the matching picture.

1. Draw a line from the picture to the long e word that is spelled correctly.