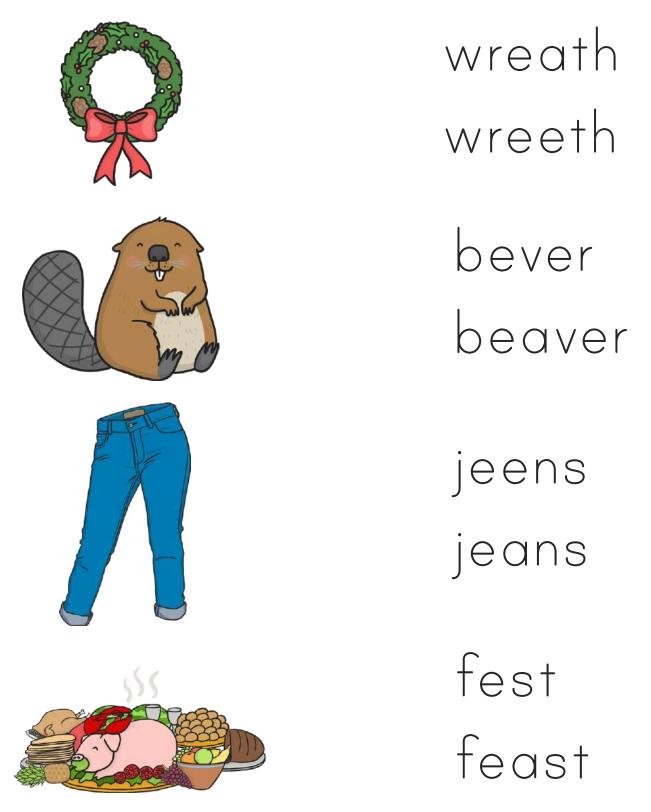

1. Draw a line from the picture to the long e word that is spelled correctly.

visit twinkl.com

2. Say the word and circle the letters that make the long e.

3. Write the letters that make the missing long e.