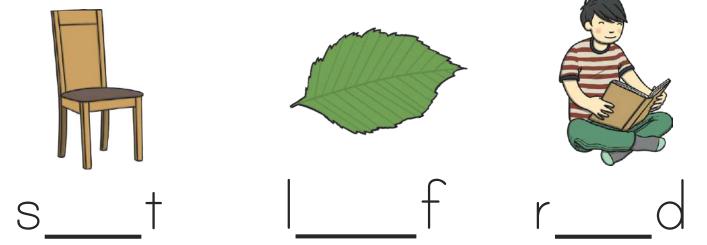

3. Write the letters that make the missing long e.

1. Write the letters that make the long e sound and draw a line from the word to the matching picture.

1. Draw a line from the picture to the long e word that is spelled correctly.