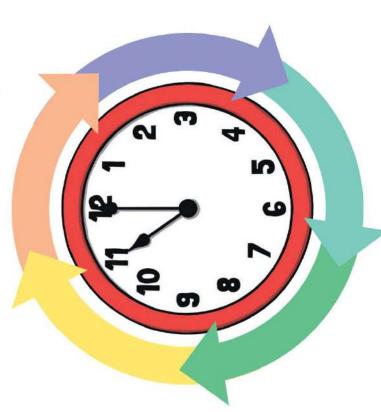

## Clockwise and Anticlockwise

These arrows show clockwise direction.

Clockwise is the same direction the hands of a clock move.

These arrows show anticlockwise direction.

Anticlockwise is the opposite direction to which the hands of a clock move.