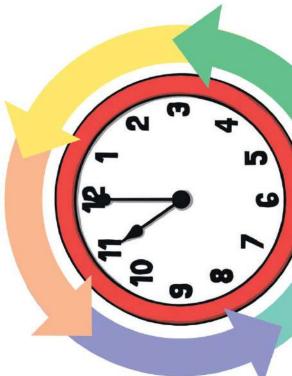

## Clockwise and Anticlockwise

These arrows show clockwise direction.

Clockwise is the same direction the hands of a clock move.

These arrows show anticlockwise direction.

Anticlockwise is the opposite direction to which the hands of a clock move.