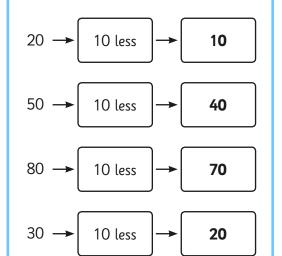

ect symbol to complete the number sentence.

## Section 3

Which would weigh more? Circle the heaviest.



or





or



Or





## Section 4





## Section 7

Draw a picture to show this:

1 + 9 = 10

# Section 8

It's Mickey's birthday tomorrow. Today is Saturday. What day is Mickey's birthday?

### Year 1 Maths Activity Mat: 4

**Answers** 

### Section 1

There are 20 biscuits in a packet.

Grace eats 5.

Sara eats 6.

How many are left in the packet?





#### Section 2

Match the numbers with their names:



### Section 5

Draw the coins you need to make 14p.

Accept any combination of coins that totals 14p.

For example:







### Section 6

Choose the correct symbol to complete the number sentence.

### Section 3

Which would weigh more? Circle the heaviest.









or











## Section 7

Draw a picture to show this: 1 + 9 = 10

Any picture that shows the calculation, such as:



### Section 8

It's Mickey's birthday tomorrow. Today is Saturday. What day is Mickey's birthday?

Sunday



Page 2 of 2

# Year 1 Maths Activity Mat

#### Section 1

There are 24 in a packet.

Grace eats 5.

Sara eats 6.

How many are left in the packet?





## Section 2

Match the numbers with their names:

- 26 eighteen
- 15 thirty-one
- 31 twenty-six
- 18 fifteen

### Section 5

Draw the coins you need to make £1.25.

## Section 6

Choose the correct symbol to complete the number sentence.

- x +

2 4 = 8

## Section 3

Which would weigh more? Circle the heaviest.



0





or





or



# Section 4





## Section 7

Draw a picture to show this: 10 - 7 = 3

## Section 8

It's