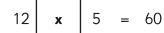

## Section 6

Choose the correct symbol to complete the number sentence.

- x +

2 4 = 8

## Section 6

Choose the correct symbol to complete the number sentence.

$$2 \quad \mathbf{x} \quad 4 = 8$$