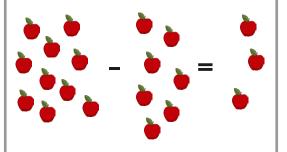

#### Section 1

There are 20 biscuits in a packet.

Grace eats 5.

Sara eats 6.

How many are left in the packet?

### Section 1

There are 20 biscuits in a packet.

Grace eats 5.

Sara eats 6.

How many are left in the packet?