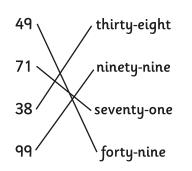

#### Section 2

Match the numbers with their names:

49 thirty-eight

71 ninety-nine

38 seventy-one

99 forty-nine