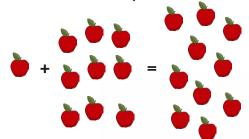

## Section 7

Draw a picture to show this:

1 + 9 = 10

## Section 7

Draw a picture to show this: 1 + 9 = 10

Any picture that shows the calculation, such as: