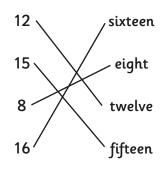

## Section 2

Match the numbers with their names:

| 12 six | kteen |
|--------|-------|
|--------|-------|

- 8 twelve
- 16 fifteen

#### Section 2

Match the numbers with their names: