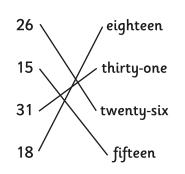

## Section 2

Match the numbers with their names:

- 26 eighteen
- 15 thirty-one
- 31 twenty-six
- 18 fifteen