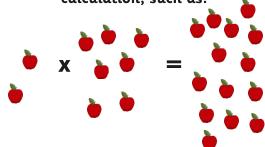

## Section 7

Draw a picture to show this:  $2 \times 7 = 14$ 

## Section 7

Draw a picture to show this:  $2 \times 7 = 14$ 

> Any picture that shows the calculation, such as: