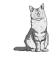

## Section 3

Which would weigh more? Circle the heaviest.

or

or

Or

### Section 3

Which would weigh more? Circle the heaviest.

or