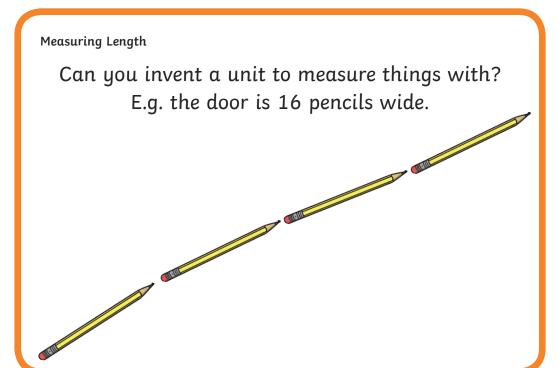

tances - do you notice anything?



# Measuring Length

Measure the length of your foot. Then measure the distance between your wrist and your elbow.

Compare the two distances.





Measuring Length

Who has the longest finger?
Can you find out?



Are all the pieces of spaghetti the same length?

Are they the same length as spaghetti in other packets?



## Measuring Length

Take an A4 piece of paper and measure it.
What are the dimensions? Can you invent
a new paper size?



## Measuring Length

How many steps does it take you to reach the door? How about to the doorway of another room?



# Measuring Length

How long is a £5 note? Are all notes the same size?



Measure some shoes. Make a table comparing shoe size to length of shoe. Can you predict how long bigger shoes would be?







# Measuring Length

How long is a strand of your hair? Place your hair near the first millimetre mark on the ruler. How wide do you think it is? If you have a microscope, look through that.



# Measuring Length

How far does the toy car travel if you roll it down a slope? Which one goes the furthest?



Take a ball of string and cut off a piece as close to a metre as you can estimate. Ask someone else to do the same. Who was the closest? Repeat with other measurements.



Measuring Length

How many things can you find which measure exactly 15 cm?



Measuring Length

What is the longest pencil line you can draw on a piece of paper?



Measuring Length

Can you measure the dimensions of a room and draw a plan?



Can you make your own ruler?