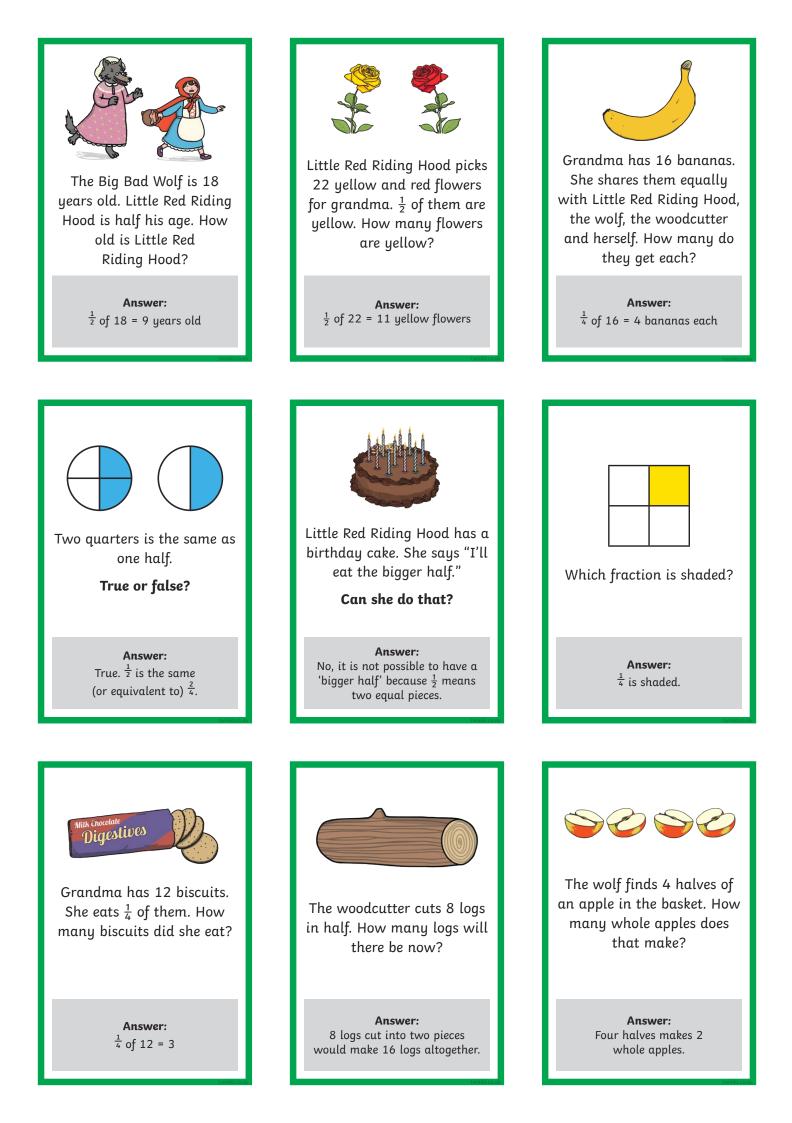

### How to play:

- 1. Place the counters on the start square.
- 2. Take it in turns to roll the dice and move around the board.
- 3. If you land on a space with a basket, pick up a Fraction Frenzy card and ask a friend to read you the question. If you answer the question correctly, you move forward one extra space!
- 4. The first person to get to the end of the forest safely wins!