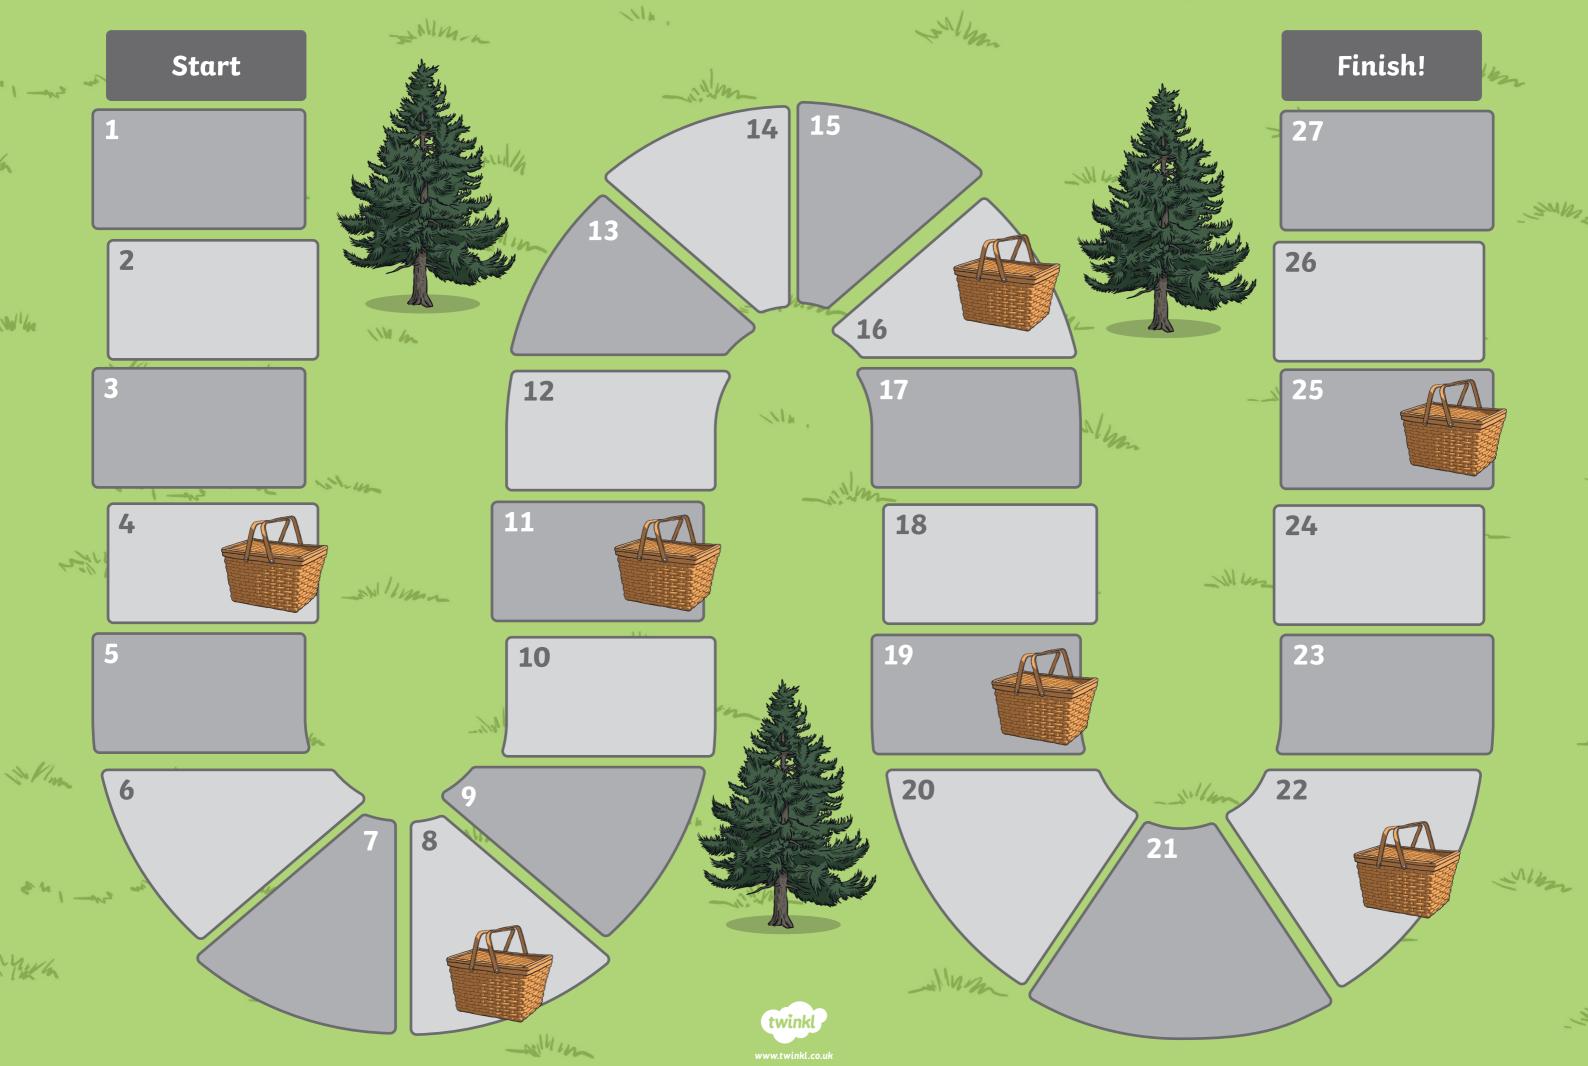

### How to play:

- 1. Place the counters on the start square.
- 2. Take it in turns to roll the dice and move around the board.
- 3. If you land on a space with a basket, pick up a Fraction Frenzy card and ask a friend to read you the question. If you answer the question correctly, you move forward one extra space!
- 4. The first person to get to the end of the forest safely wins!

Who will get there first?