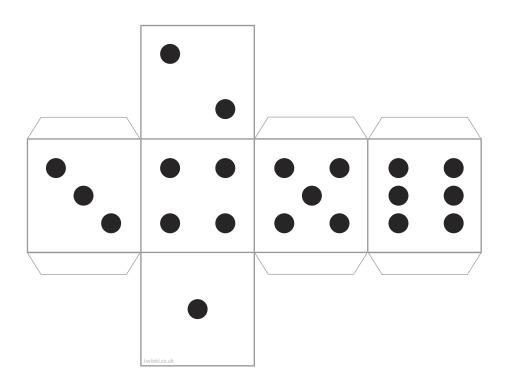

### Before you play:

- This game is for 2-4 players
- Cut out the dice and glue the tabs together to make a cube.
- Cut the counters out one for each player.

#### Dice: