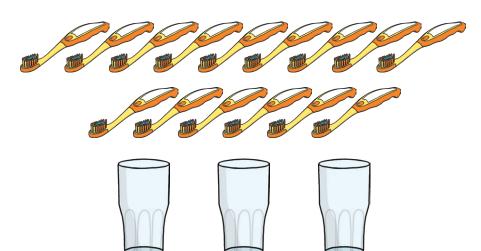

## **Division Word Problems** Challenge Cards

Division Word Problems

1. Divide the sweets into five bags.

Division Word Problems

2. Divide the sandwiches onto four plates.

Division Word Problems

3. Divide the toothbrushes into three glasses.