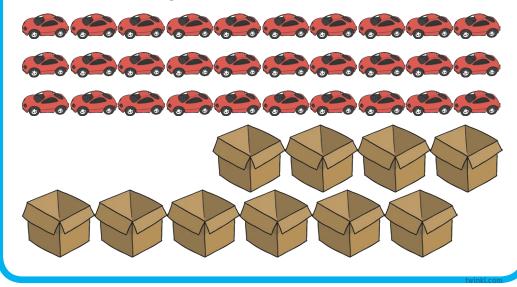

4. Divide the books into five bags.

**Division Word Problems** 

5. Divide the toys into ten boxes.

Division Word Problems

6. Divide the birds into seven trees.

**Division Word Problems** 

7. Divide the shopping bags into four cars.