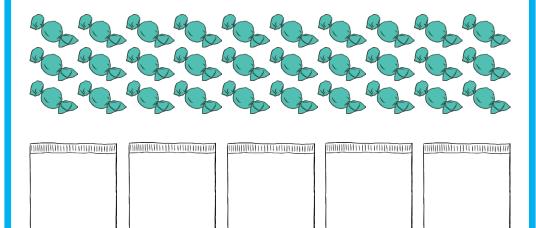

## **Division Word Problems** Challenge Cards

Division Word Problems

1. Divide the sweets into five bags.

Division Word Problems

2. Divide the sandwiches onto four plates.

Division Word Problems

3. Divide the toothbrushes into three glasses.