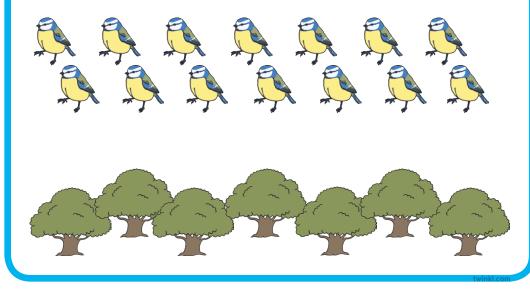

4. Divide the books into five bags.

**Division Word Problems** 

5. Divide the toys into ten boxes.

Division Word Problems

6. Divide the birds into seven trees.

**Division Word Problems** 

7. Divide the shopping bags into four cars.