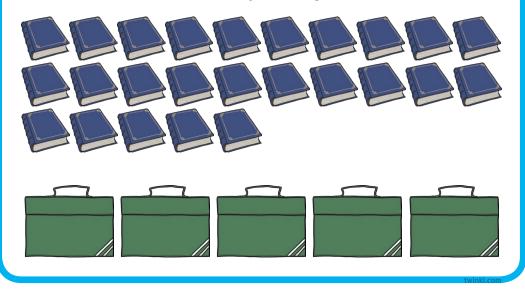

4. Divide the books into five bags.

**Division Word Problems** 

5. Divide the toys into ten boxes.

Division Word Problems

6. Divide the birds into seven trees.

**Division Word Problems** 

7. Divide the shopping bags into four cars.