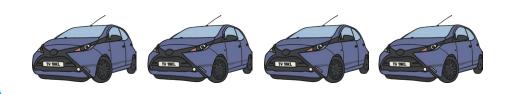

4. Divide the books into five bags.

**Division Word Problems** 

5. Divide the toys into ten boxes.

Division Word Problems

6. Divide the birds into seven trees.

**Division Word Problems** 

7. Divide the shopping bags into four cars.