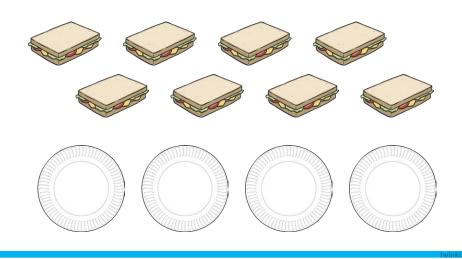

## **Division Word Problems** Challenge Cards

Division Word Problems

1. Divide the sweets into five bags.

Division Word Problems

2. Divide the sandwiches onto four plates.

Division Word Problems

3. Divide the toothbrushes into three glasses.