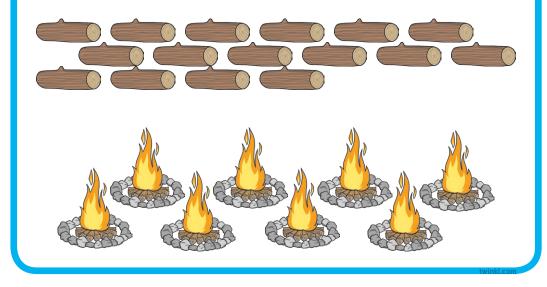

8. Divide the people into two buses.

**Division Word Problems** 

9. Divide the logs onto eight fires.

Division Word Problems

10. Divide the balls between five players.

**Division Word Problems** 

11. Divide the jumpers into ten bags.