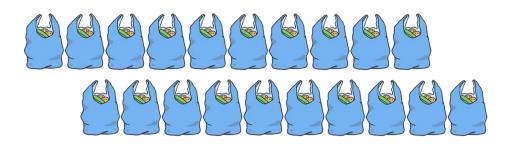

4. Divide the books into five bags.

**Division Word Problems** 

5. Divide the toys into ten boxes.

Division Word Problems

6. Divide the birds into seven trees.

**Division Word Problems** 

7. Divide the shopping bags into four cars.