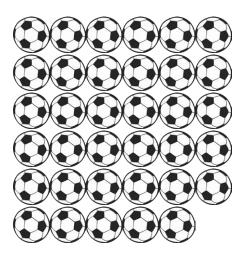

8. Divide the people into two buses.

**Division Word Problems** 

9. Divide the logs onto eight fires.

Division Word Problems

10. Divide the balls between five players.

**Division Word Problems** 

11. Divide the jumpers into ten bags.