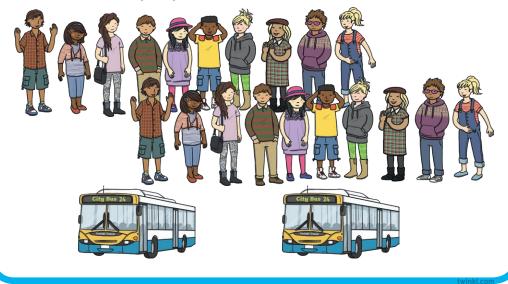

8. Divide the people into two buses.

**Division Word Problems** 

9. Divide the logs onto eight fires.

Division Word Problems

10. Divide the balls between five players.

**Division Word Problems** 

11. Divide the jumpers into ten bags.