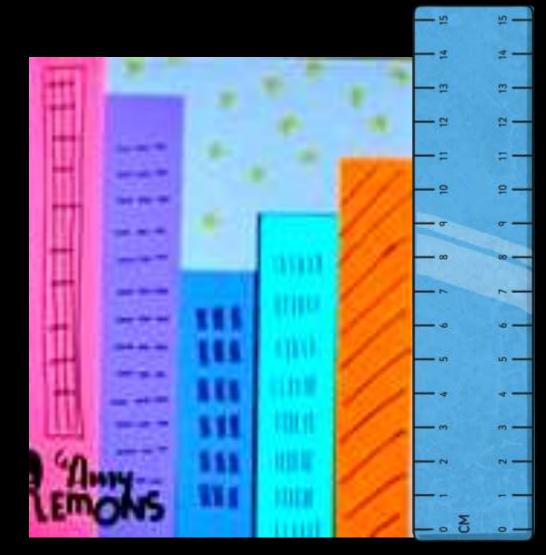

## Centimetre City

Measuring Height Height means we are going to measure how tall things are.

Keep using the words long/short, longest/shortest and tall/short to describe your buildings.

They are all words that link to height.

## Can you create your own cm city?

Use different coloured paper Use a cm ruler and draw your own buildings Measure the height of your buildings in cm Try and make them different heights to create a city look! Decorate your buildings!

## Challenge

Can you make one building double the height of another building? Example: You could draw a building 3cm tall and one 6cm tall.

Can you draw one building half the height of another building? Example: You could draw a building 10cm tall and one 5cm tall.